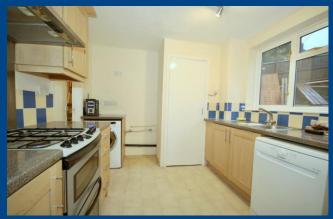

#### **KITCHEN**

Fitted with 1 1/2 bowl single drainer stainless steel sink

unit with mixer tap and a range of matching shaker style wall and floor mounted units comprising of both cupboards and drawers with matching cornice, plinths and pelmets. Colour coordinated work surfaces and part tiled walls. Double glazed window.