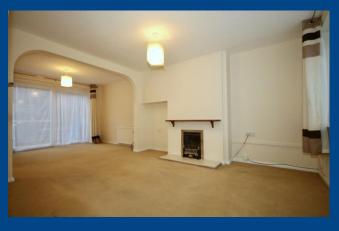

# LOUNGE DINING ROOM

Double glazed window with outstanding views over the playing fields to the front of the property. Double glazed patio doors opening on to the rear garden. Feature fireplace with real flame effect coals burning gas fire. Radiator.