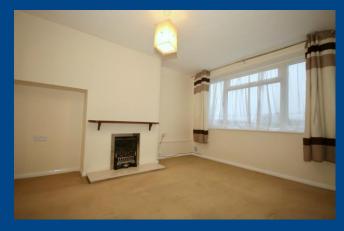

# LOUNGE DINING ROOM

Double glazed window with outstanding views over the playing fields to the front of the property. Double glazed patio doors opening on to the rear garden. Feature fireplace with real flame effect coals burning gas fire. Radiator.