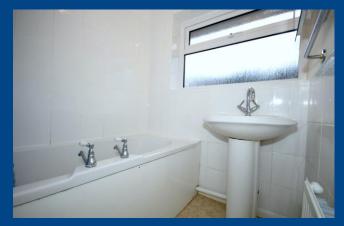

# **BATHROOM**

Fitted in white with chrome fittings and comprising of a panelled bath with shower unit over. Pedestal wash hand basin with mixer tap. Colour coordinated part tiled walls. Radiator. Double glazed window.