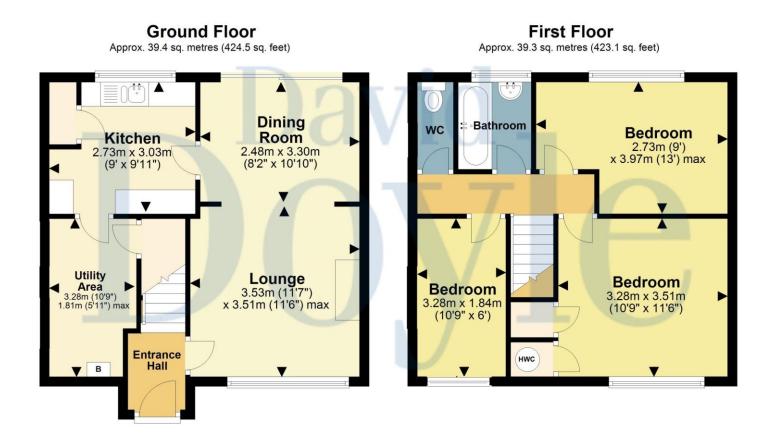

# Call **01442 248671** to arrange a viewing or register an interest

Total area: approx. 78.7 sq. metres (847.6 sq. feet)

Disclaimer - Floor plan is for marketing purposes only and is to be used as a guide.

Plan produced using PlanUp.

38 Shrubhill Road Hemel Hempstead HP1 2BG

**Boxmoor Office** 

45 St Johns Road Boxmoor Hemel Hempstead Herts, HP1 1QQ 01442 248671