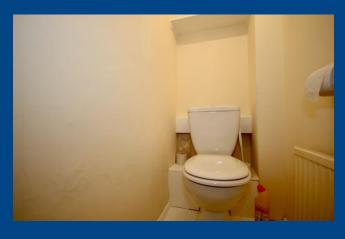

## **CLOAK ROOM**

Fitted in white with chrome fittings and comprising of a low level WC. Radiator.