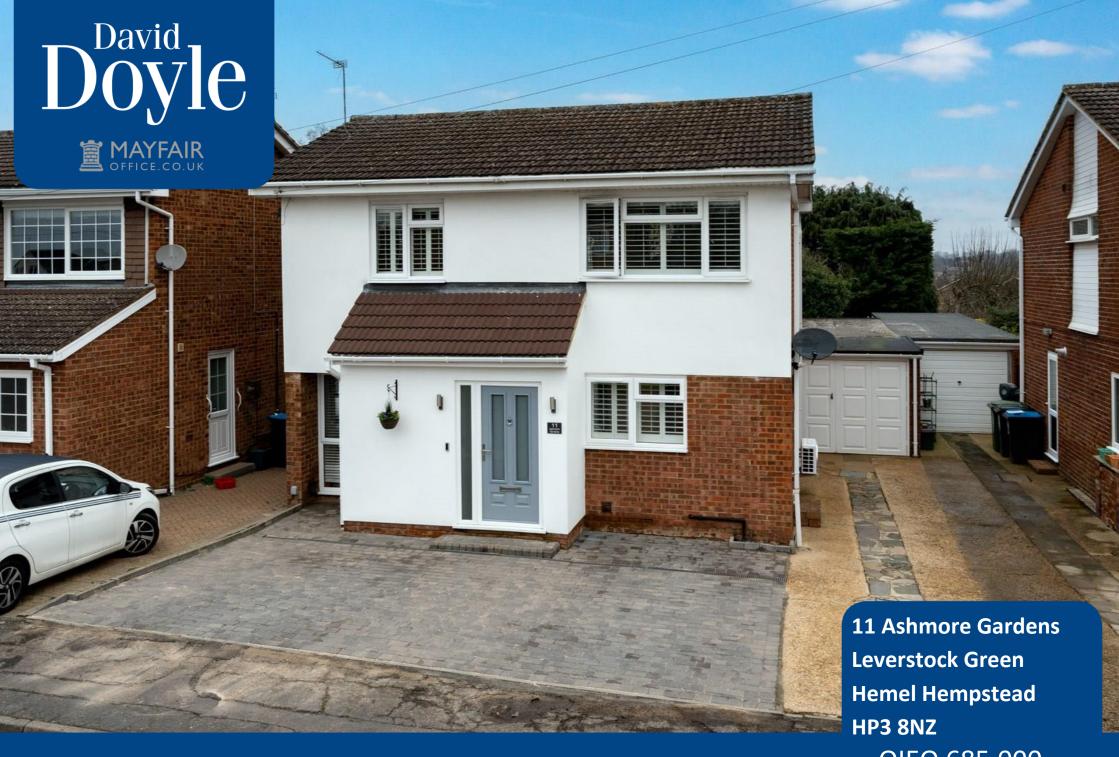

This stunning 3 Double Bedroom Detached family home has been lovingly refurbished and extended by the current owners to provide outstanding accommodation throughout. The property has a semi open plan living space with a vaulted ceiling, Velux windows and bi fold doors across the back of the house that open on to the Rear Garden. The ground floor benefits from underfloor heating while the Primary Bedroom has a luxurious fitted Ensuite Shower Room. The accommodation includes a Lounge, Dining Area, high specification fitted Kitchen with integrated appliances, Family / Breakfast Room, Utility Room and a Guest Cloak Room. The first floor offer 3 **Double Bedrooms and an impressive family** Bathroom and Ensuite Shower Room to the Primary Bedroom that also has airconditioning. Externally the property continues to impress with a pleasantly private Rear Garden with a large patio seating area, Garage and Driveway providing excellent off road parking and to the rear of the Garage is a Office / Gym and a useful toilet. This is definitely a MUST

Stunning 3 Double Bedroom Detached family home

Cul de sac location in Leverstock Green

Refurbished and extended to a high standard throughout

Bi fold doors. Vaulted ceiling with Velux windows. Underfloor heating to the Ground Floor

11 Ashmore Gardens
Leverstock Green
Hemel Hempstead
HP3 8NZ