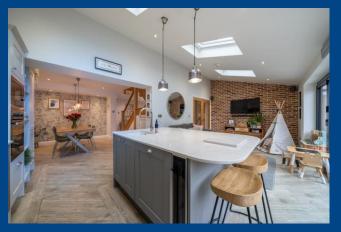

This stunning 3 Double Bedroom Detached family home has been lovingly refurbished and extended by the current owners to provide outstanding accommodation throughout. The property has a semi open plan living space with a vaulted ceiling, Velux windows and bi fold doors across the back of the house that open on to the Rear Garden. The ground floor benefits from underfloor heating while the Primary Bedroom has a luxurious fitted Ensuite Shower Room. The accommodation includes a Lounge, Dining Area, high specification fitted Kitchen with integrated appliances, Family / Breakfast Room, Utility Room and a Guest Cloak Room. The first floor offer 3 **Double Bedrooms and an impressive family** Bathroom and Ensuite Shower Room to the Primary Bedroom that also has airconditioning. Externally the property continues to impress with a pleasantly private Rear Garden with a large patio seating area, Garage and Driveway providing excellent off road parking and to the rear of the Garage is a Office / Gym and a useful toilet. This is definitely a MUST

Lounge. Dining Room. Family / Breakfast Room

High specification Kitchen. Utility Room.