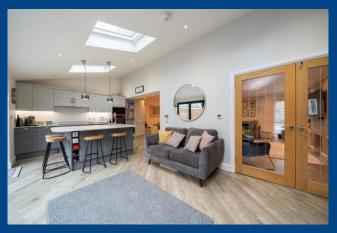

This stunning 3 Double Bedroom Detached family home has been lovingly refurbished and extended by the current owners to provide outstanding accommodation throughout. The property has a semi open plan living space with a vaulted ceiling, Velux windows and bi fold doors across the back of the house that open on to the Rear Garden. The ground floor benefits from underfloor heating while the Primary Bedroom has a luxurious fitted Ensuite Shower Room. The accommodation includes a Lounge, Dining Area, high specification fitted Kitchen with integrated appliances, Family / Breakfast Room, Utility Room and a Guest Cloak Room. The first floor offer 3 **Double Bedrooms and an impressive family** Bathroom and Ensuite Shower Room to the Primary Bedroom that also has airconditioning. Externally the property continues to impress with a pleasantly private Rear Garden with a large patio seating area, Garage and Driveway providing excellent off road parking and to the rear of the Garage is a Office / Gym and a useful toilet. This is definitely a MUST

Lounge. Dining Room. Family / Breakfast Room

High specification Kitchen. Utility Room.