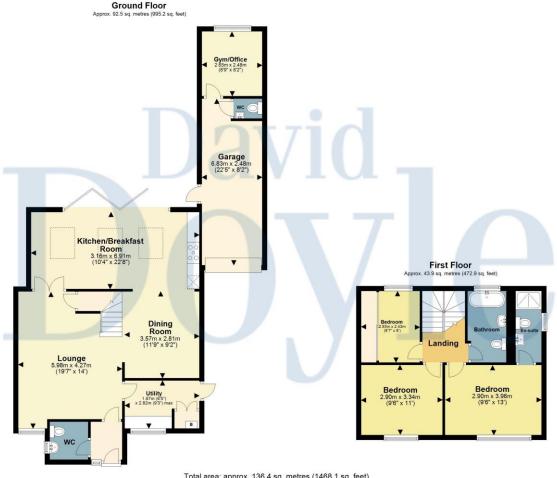

## Call **01442 248671** to arrange a viewing or register an interest

Total area: approx. 136.4 sq. metres (1468.1 sq. feet)

Disclaimer - Floor plan is for marketing purposes only and is to be used as a guide - SKM Studio Plan produced using PlanUp.