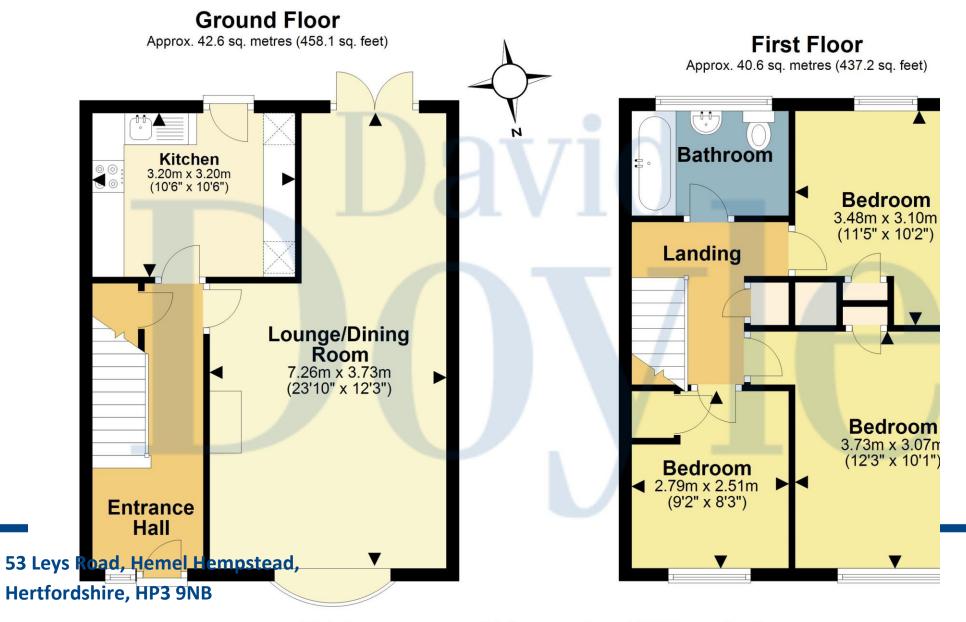

## Call N1/1/2 2/19471 to arrange a viewing or register an interest

Boxmoor Office 45 St Johns Road Boxmoor Hemel Hempstead Herts, HP1 1QQ 01442 248671

Total area: approx. 83.2 sq. metres (895.3 sq. feet)