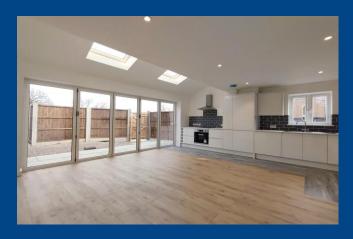

This BRAND NEW ground floor 2 bedroom maisonette has been finished to a high standard throughout and a generous open plan entertaining area with bi fold doors opening on to a rear garden. Both Bedrooms benefit from built in wardrobes and the Shower Room is luxuriously fitted in white with chrome fittings. The property is double glazed, has gas heating to radiators and an allocated parking space to the rear of the property.

Ground floor 2 Bedroom maisonette

Impressive open plan Lounge Kitchen Dining Room

Kitchen with integrated appliances

Velux windows and bi fold doors

Luxuriously fitted Shower Room

**Allocated Parking** 

Rear Garden