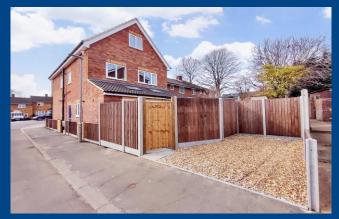

This BRAND NEW ground floor 2 bedroom maisonette has been finished to a high standard throughout and a generous open plan entertaining area with bi fold doors opening on to a rear garden. Both Bedrooms benefit from built in wardrobes and the Shower Room is luxuriously fitted in white with chrome fittings. The property is double glazed, has gas heating to radiators and an allocated parking space to the rear of the property.

Ground floor 2 Bedroom maisonette

Impressive open plan Lounge Kitchen Dining Room

Kitchen with integrated appliances

Velux windows and bi fold doors

Luxuriously fitted Shower Room

**Allocated Parking** 

Rear Garden