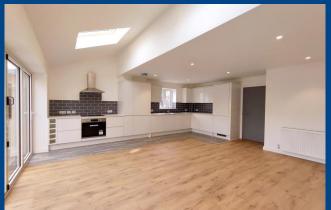

This BRAND NEW ground floor 2 bedroom maisonette has been finished to a high standard throughout and a generous open plan entertaining area with bi fold doors opening on to a rear garden. Both Bedrooms benefit from built in wardrobes and the Shower Room is luxuriously fitted in white with chrome fittings. The property is double glazed, has gas heating to radiators and an allocated parking space to the rear of the property.

Ground floor 2 Bedroom maisonette

Impressive open plan Lounge Kitchen Dining Room

Kitchen with integrated appliances

Velux windows and bi fold doors

Luxuriously fitted Shower Room

**Allocated Parking** 

Rear Garden