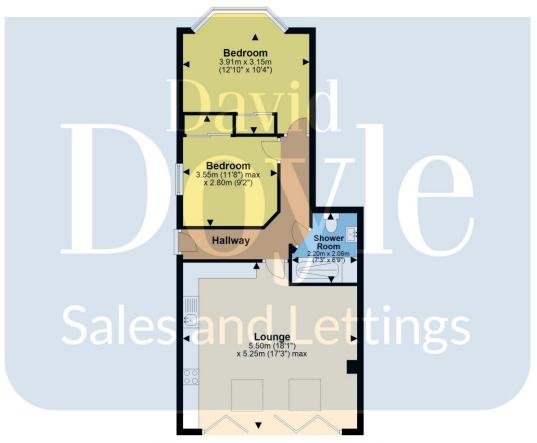

## **Ground Floor**

Approx. 60.4 sq. metres (650.2 sq. feet)

Total area: approx. 60.4 sq. metres (650.2 sq. feet)

Floor plan is not to scale and to be used for layout guidance only, any measurements shown should NOT be relied upon.

Plan produced using PlanUp.

108b Long Chaulden Chaulden Hemel Hempstead HP1 2JU