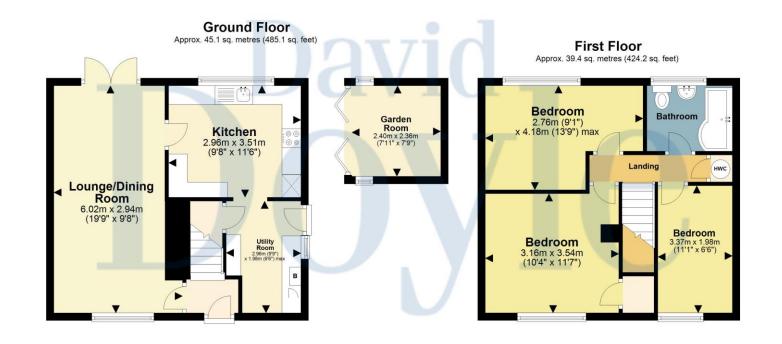

## Call **01442 248671** to arrange a viewing or register an interest

Total area: approx. 84.5 sq. metres (909.4 sq. feet)

Disclaimer - Floor plan is for marketing purposes only and is to be used as a guide - SKM Studio Plan produced using PlanUp.