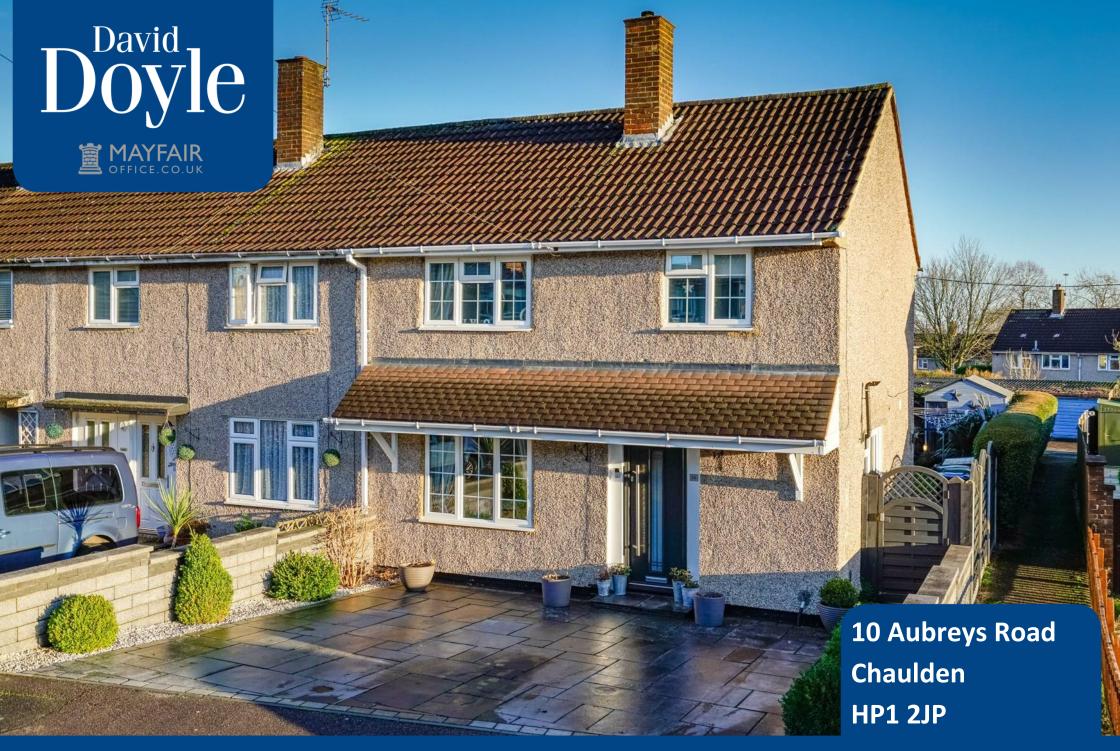

David Doyle are delighted to offer to the Sales Market this excellent Three Bedroom Family home with Driveway and large rear garden situated in this popular HP1 residential side road close to highly regarded schooling, shops and local amenities. The property has been refurbished by the current owners to a high standard and is presented in exceptional decorative order. The Ground floor accommodation comprises a spacious entrance hall with stairs to the first floor and a door leading to the impressive dual aspect living/dining room opening to a separate kitchen/breakfast room offering a bespoke range of floor and wall mounted units, integrated appliances, a breakfast bar and coordinating work surfaces leading to a further utility area with matching units and space for white goods. The First floor boasts 3 well proportioned bedrooms and a family bathroom which has been refitted to offer a white suite with chrome sanitary ware. Externally the property benefits from a large and beautifully landscaped rear garden attractively arranged with a decked seating area leading to a generous lawn, mature

10 Aubreys Road Hemel Hempstead HP1 2JP