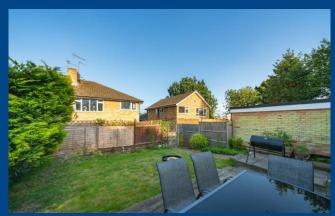

This well presented 2 Bedroom first floor maisonette benefits from a private rear garden with a Boxmoor borders location and is conveniently situated for the picturesque and historic Hemel Hempstead Old Town, Gadebridge park local shops, schools, amenities and main line station with links to London Euston. The property is arranged with a bright and spacious Lounge/Dining Room, fitted Kitchen, Bathroom and two Bedrooms. The pleasantly private rear garden is landscaped with a decked seating area, herbaceous borders otherwise laid to lawn with fenced boundaries. With double glazing and gas heating to radiators viewing is highly recommended.

- Well presented 2 Bedroom first floor Maisonette with Garden
- Convenient for local amenities and mainline station with links to London Euston
- Good size Lounge/Dining Room
- Fitted Kitchen. Bathroom
- Double glazing. Gas heating to radiators
- Private, landscaped rear garden with decked seating area
- VIEWING HIGHLY RECOMMENDED