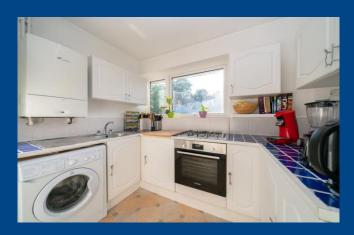

This well presented 2 Bedroom first floor maisonette benefits from a private rear garden with a Boxmoor borders location and is conveniently situated for the picturesque and historic Hemel Hempstead Old Town, Gadebridge park local shops, schools, amenities and main line station with links to London Euston. The property is arranged with a bright and spacious Lounge/Dining Room, fitted Kitchen, Bathroom and two Bedrooms. The pleasantly private rear garden is landscaped with a decked seating area, herbaceous borders otherwise laid to lawn with fenced boundaries. With double glazing and gas heating to radiators viewing is highly recommended.