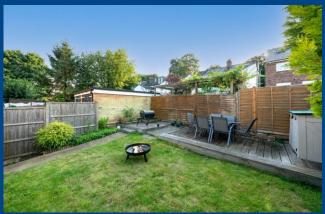

This well presented 2 Bedroom first floor maisonette benefits from a private rear garden with a Boxmoor borders location and is conveniently situated for the picturesque and historic Hemel Hempstead Old Town, Gadebridge park local shops, schools, amenities and main line station with links to London Euston. The property is arranged with a bright and spacious Lounge/Dining Room, fitted Kitchen, Bathroom and two Bedrooms. The pleasantly private rear garden is landscaped with a decked seating area, herbaceous borders otherwise laid to lawn with fenced boundaries. With double glazing and gas heating to radiators viewing is highly recommended.