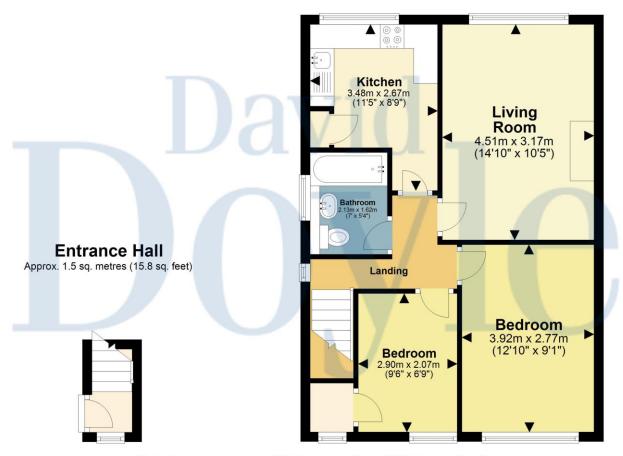

## Floor Plan

Approx. 52.6 sq. metres (566.6 sq. feet)

Total area: approx. 54.1 sq. metres (582.4 sq. feet)

Disclaimer - Floor plan is for marketing purposes only and is to be used as a guide - SKM Studio Plan produced using PlanUp.