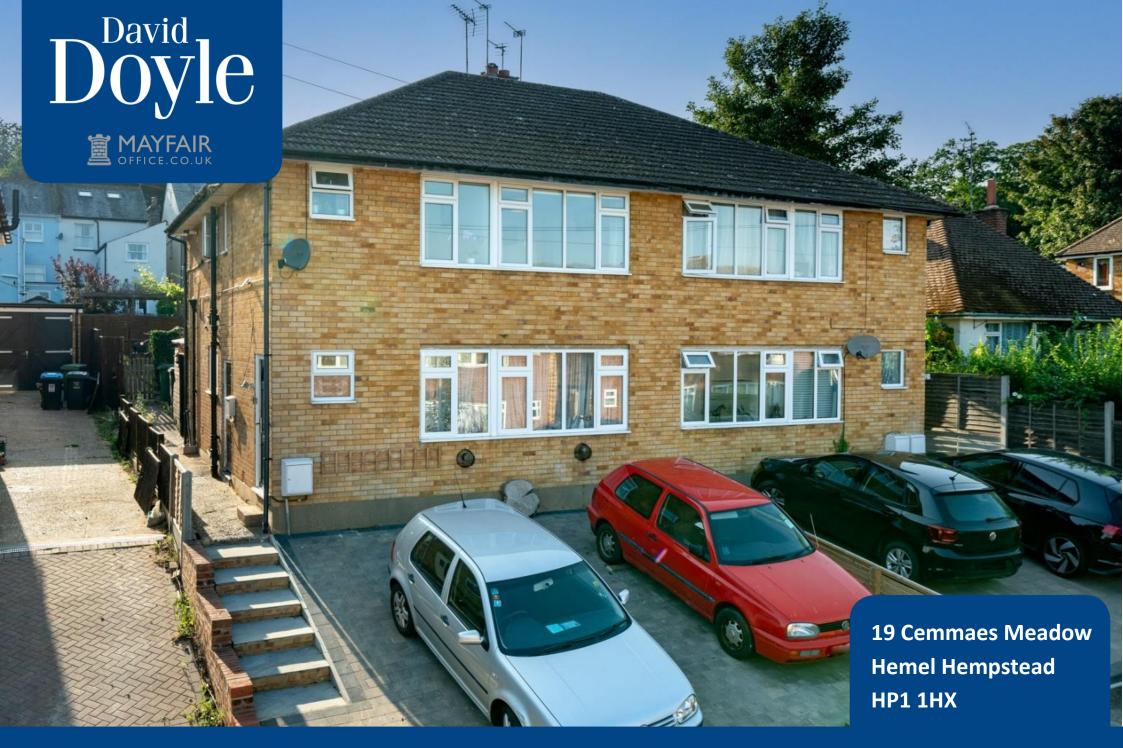

19 Cemmaes Meadow Hemel Hempstead HP1 1HX

This well presented 2 Bedroom first floor maisonette benefits from a private rear garden with a Boxmoor borders location and is conveniently situated for the picturesque and historic Hemel Hempstead Old Town, Gadebridge park local shops, schools, amenities and main line station with links to London Euston. The property is arranged with a bright and spacious Lounge/Dining Room, fitted Kitchen, Bathroom and two Bedrooms. The pleasantly private rear garden is landscaped with a decked seating area, herbaceous borders otherwise laid to lawn with fenced boundaries. With double glazing and gas heating to radiators viewing is highly recommended.