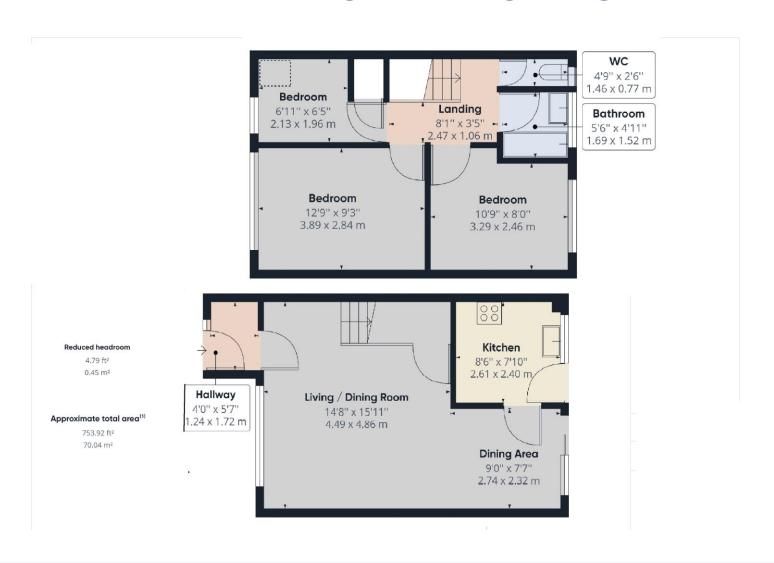

A well proportioned and tastefully decorated 3 bedroom family home with Garage located in this popular Cul de Sac situation close to highly regarded schooling and excellent local amenities. The accommodation comprises a hallway offering storage, a bright and spacious dual aspect lounge leading to a fitted kitchen on the ground floor. The First floor boasts 3 good sized bedrooms and a family bathroom with separate WC. Externally, the property has a private rear garden arranged with a patio seating area leading to lawn and rear access. The front of the property is pleasantly private and there is communal parking close at hand, plus a Garage in a nearby block. Requiring some updating and with the benefit of NO UPPER CHAIN, an internal viewing is highly recommended to appreciate this lovely family home.

• 3 Bedroom Family Home

**EPC TO FOLLOW** 

- Garage in Nearby Block
- Requires some Updating
- Large Reception Room
- Refitted Kitchen
- Rear Garden
- Popular Location
- Close To Amenities
- NO UPPER CHAIN
- Call To View