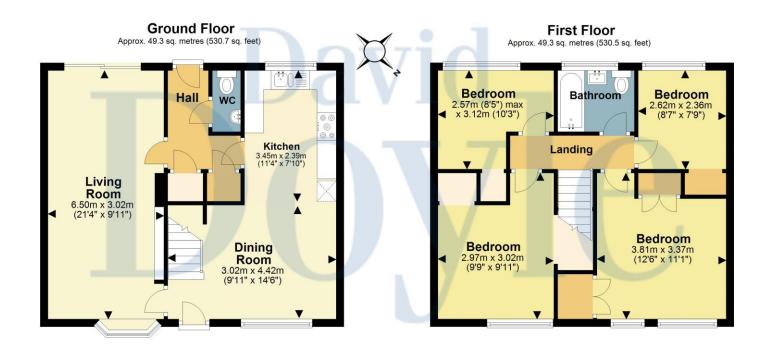

## Call **01442 248671** to arrange a viewing or register an interest

Total area: approx. 98.6 sq. metres (1061.2 sq. feet)

Disclaimer - Floor plan is for marketing purposes only and is to be used as a guide - SKM Studio Plan produced using PlanUp.