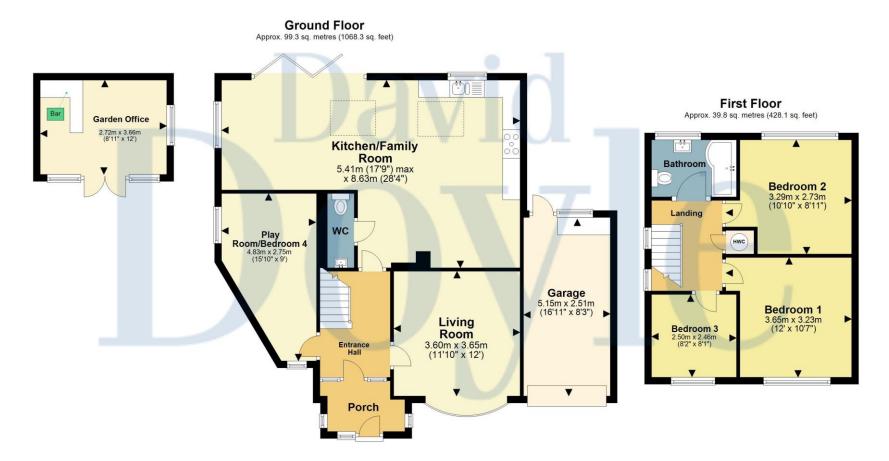

## Call **01442 248671** to arrange a viewing or register an interest

Total area: approx. 139.0 sq. metres (1496.5 sq. feet)

Disclaimer - Floor plan is for marketing purposes only and is to be used as a guide - SKM Studio