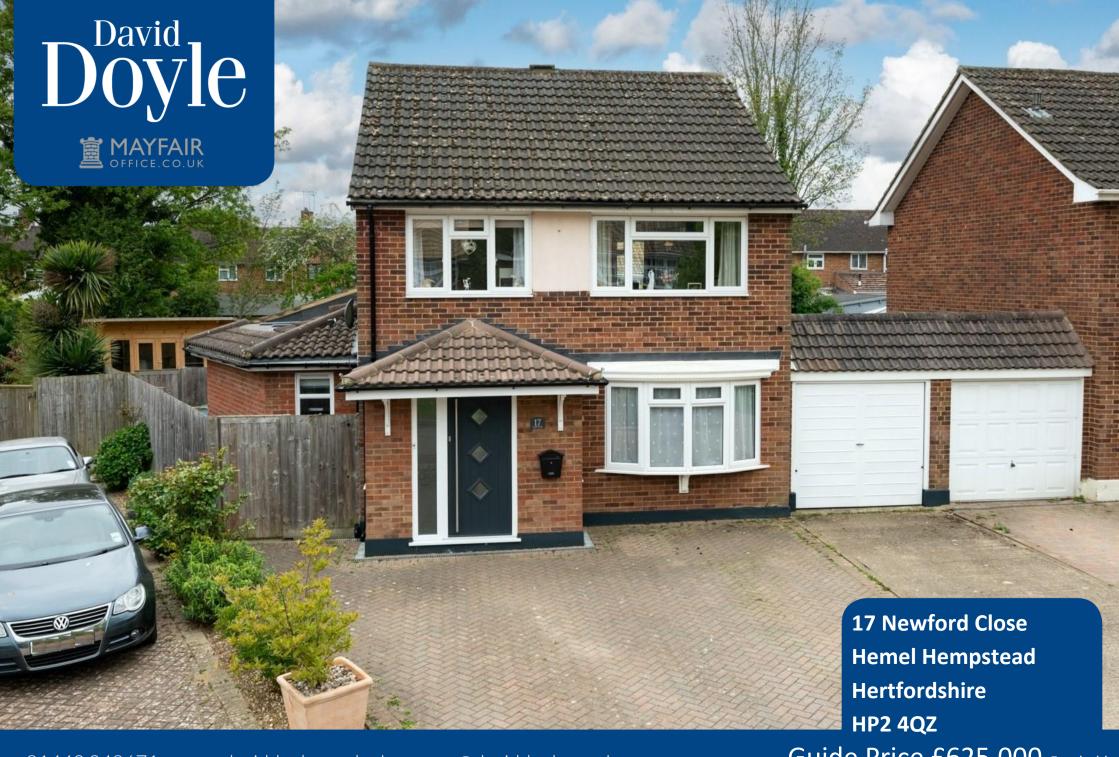

This beautifully presented and extended 4 Bedroom link Detached family home is situated in this highly sought after cul de sac and is conveniently located for local shops, schools, amenities and motorway networks. The property offers flexible accommodation and the ground floor comprises a welcoming **Entrance Hall, generous Lounge, Play Room** / Bedroom 4, Guest Cloak Room and an outstanding feature of the property is the dual aspect Kitchen Dining Family Room with an impressive vaulted ceiling with Velux windows, bi fold doors opening on to the Rear Garden and a fitted shaker style Kitchen with two integrated stainless steel ovens, integrated hob with extractor over and an integrated dishwasher. The first floor offers three further Bedrooms and a refitted Family Bathroom. Externally the property has a generous and pleasantly private Rear Garden with a good sized patio seating area, otherwise mainly laid to lawn, fenced boundaries, outside taps, outside power, bin store area and gated side access. The Rear Garden also benefits from a Garden Office with power and lighting. To the front

17 Newford Close
Hemel Hempstead
Hertfordshire
HP2 407