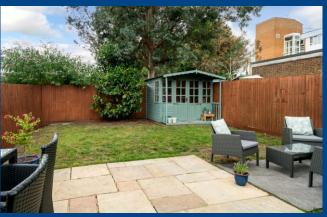

opening to the rear garden. To the first floor are 3 spacious bedrooms, the Master with a range of fitted wardrobes and drawers and dual aspect sash windows to the front and side of the property, Bedroom 2 also boasts fitted wardrobes and Bedroom 3 is well proportioned and offers views to the rear aspect. Finishing the first floor is a very useful Guest WC fitted in a white suite. Externally, the garden is pleasantly private and arranged with a patio seating area leading to lawn with a shed to the gardens end and fenced boundaries. The front of the property offers a driveway, walled boundaries and steps with a cast iron iron hand rail to the front door. Offered in immaculate condition throughout, an appointment to view is a must to appreciate this rarely available immaculate home.