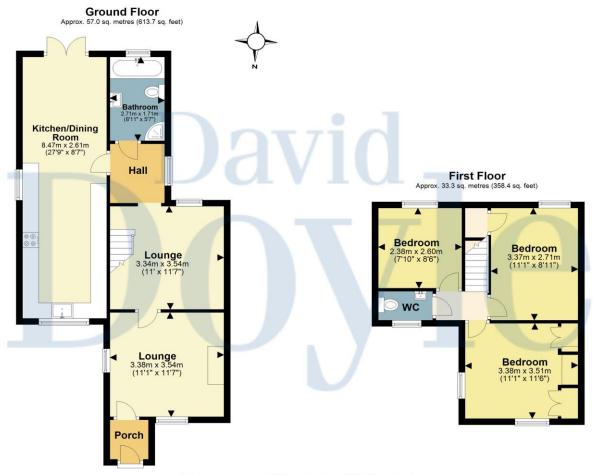

David Doyle are thrilled to offer to the Sales Market this exceptional 3 Bedroom home with Driveway situated in this popular Town Centre location close to excellent amenities and highly regarded schooling. The property has been lovingly extended and updated by the current owners to a high standard and offers versatile living space. The accommodation comprises an entrance porch with tiled flooring leading to a living room with quality wooden flooring, a cast iron fireplace with an attractive mantle and a double glazed sash window to the front aspect opening to a 2nd reception also with wooden flooring, stairs to the first floor double glazed window to the rear and leading to an inner vestibule with wooden flooring, a cupboard housing the wall mounted boiler and a door to the beautiful 4 piece bathroom fitted in a contemporary style with a white suite, chrome fittings and fully tiled walls. Finishing the ground floor accommodation is a stunning kitchen/breakfast room offering a wide range of wall and base units, granite work surfaces, an integrated oven and hob, dishwasher and space for further white goods, slate style tiled floor, distinct dining area and patio doors

opening to the rear garden. To the first floor are 3 spacious bedrooms, the Master with a range of fitted wardrobes and drawers and dual aspect sash windows to the front and side of the property, Bedroom 2 also boasts fitted wardrobes and Bedroom 3 is well proportioned and offers views to the rear aspect. Finishing the first floor is a very useful Guest WC fitted in a white suite. Externally, the garden is pleasantly private and arranged with a patio seating area leading to lawn with a shed to the gardens end and fenced boundaries. The front of the property offers a driveway, walled boundaries and steps with a cast iron iron hand rail to the front door. Offered in immaculate condition throughout, an appointment to view is a must to appreciate this rarely available immaculate home.

## Call **01442 248671** to arrange a viewing or register an interest

Total area: approx. 90.3 sq. metres (972.1 sq. feet)

Disclaimer - Floor plan is for marketing purposes only and is to be used as a guide - SKM Studio