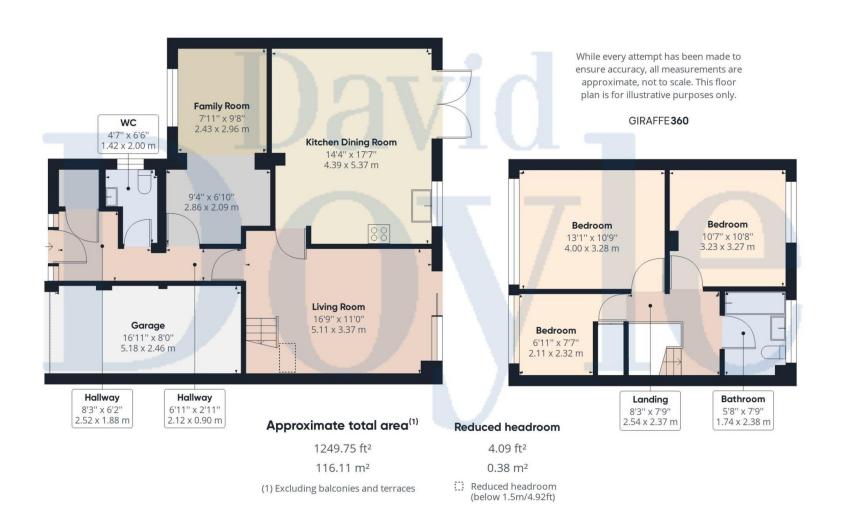

This beautifully presented and extended 3 Bedroom end of terrace family home is located in this highly sought-after road offering convenient access to local shops, amenities and sought-after schooling while both St Albans and Harpenden are close at hand. Offering spacious and flexible accommodation comprising of a Lounge, generous Family Room (that could be used as a 4th Bedroom ), an impressive Kitchen Dining Room with a pair of double-glazed French doors that open onto the Rear Garden, and a Guest Cloak Room. The Kitchen Dining Room is an outstanding feature of this property and is fitted with a range of matching cupboards, colour coordinating work surfaces and an Island unit. The ground floor is completed with a welcoming Entrance Hall that benefits from a useful storage cupboard while the first floor boasts 3 Bedrooms and a family Bathroom. Externally the property benefits from both Front and Rear Gardens a Driveway and a Garage. The Rear Garden is pleasantly private and arranged with a patio seating area otherwise laid to lawn with

**Extended 3 Bedroom family home** 

Sought after road close to local amenities

Impressive open plan Kitchen Dining Room

Lounge. Family Room / Bedroom 4

**Guest Cloak Room** 

**First floor family Bathroom** 

**Driveway** 

Garage

Garden

Viewing is highly recommended