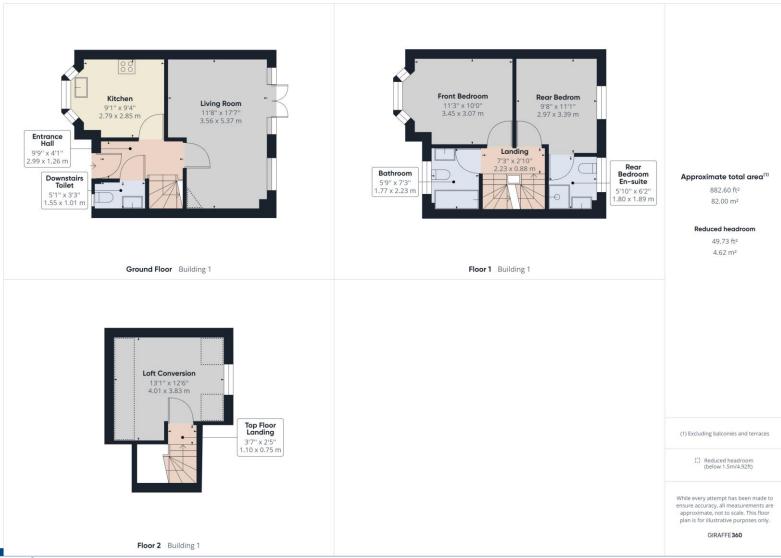

Two BRAND NEW 3 Double Bedroom bay fronted semi detached family homes, situated in this premier side road in Boxmoor 'Village'. With a open plan Lounge/Dining room, High specification Kitchen, luxurious family bathroom and Ensuite Shower Room to the Master Bedroom. Private rear garden and a driveway proving excellent off road parking facilities. Double glazing and Gas heating to radiators. 10 year New Home warranty.

Premier Boxmoor side road.

**Open plan Lounge/Dining room.** 

**High specification Kitchen.** 

Luxurious Family Bathroom and Ensuite Shower Room.

Driveway providing excellent off road parking facilities.

Private rear gardens.