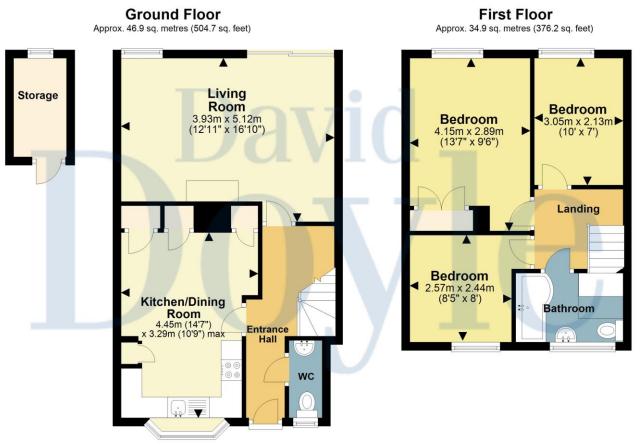

## Call **01442 248671** to arrange a viewing or register an interest

Total area: approx. 81.8 sq. metres (880.8 sq. feet) Disclaimer - Floor plan is for marketing purposes only and is to be used as a guide - SKM Studio