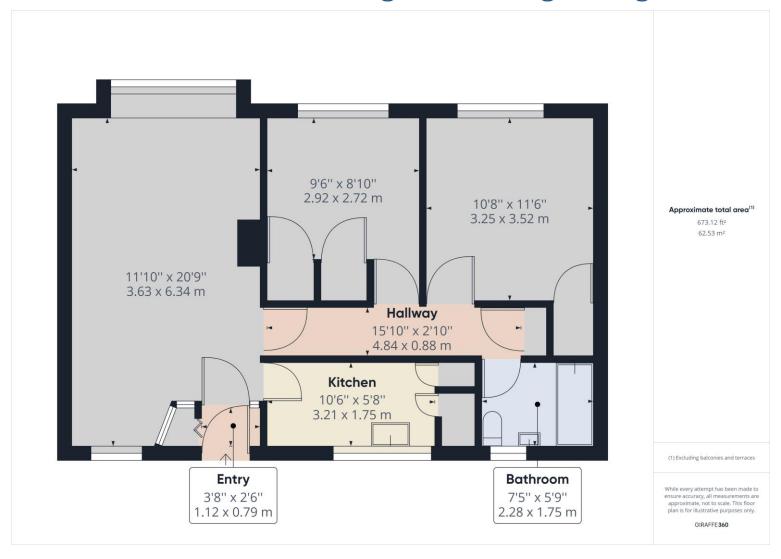

Offered to the Sales Market for the first time, David Doyle are pleased to present this Two Double Bedroom Ground floor Maisonette with a communal courtyard garden and NO UPPER SALES CHAIN situated in the much sought after location of Leverstock Green which offers excellent amenities including a local parade of shops, highly regarded schooling and bus routes to St Albans and Hemel Hempstead. In need of updating and modernisation, the property has a front door opening to a covered area with doors to a store room (shared with the upstairs maisonette, the rear garden and a further door to the property itself. Internally, there is a vestibule with a storage cupboard and a door to the large well proportioned living room with pleasant views to the front aspect, an electric fire and doors to a kitchen and an inner hallway leading to Two Double Bedrooms, both with built in storage facilities and a family bathroom. Externally, the property has a shared courtyard garden with an attractive array of plants and shrubs and fenced boundaries. Further benefits include Double Glazing and Gas Central Heating. Call Now To View.