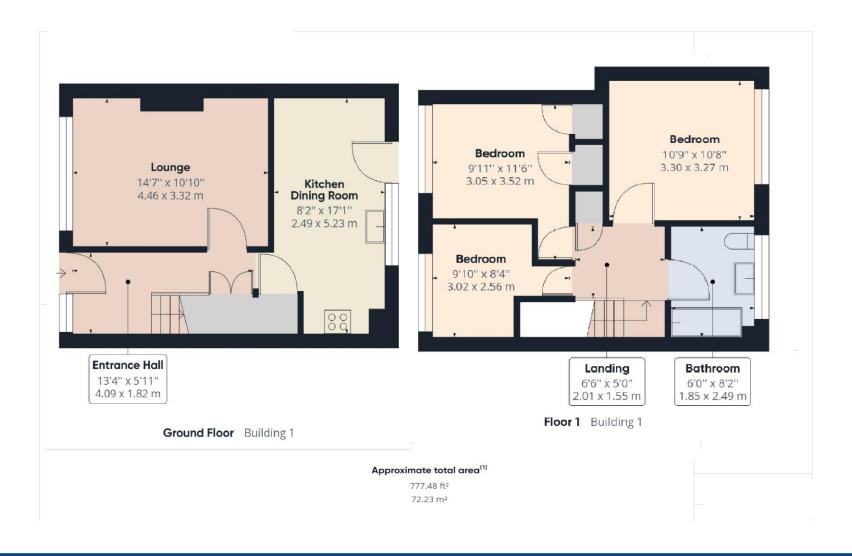

This superbly presented 3 Bedroom family home is conveniently located for local shops, schools, amenities and Apsley main line station with links to London Euston. The property is beautifully presented throughout and the ground floor is arranged with a good sized Lounge, Kitchen/Dining Room and a welcoming Entrance Hall with stairs Leading to the first floor. The first floor boasts 3 Bedrooms and a Family Bathroom. Externally the property has both front and rear Gardens, the rear Garden is pleasantly private and landscaped with a generous patio seating area, herbaceous borders, brick built storage shed otherwise laid to lawn. The property also benefits from double glazing and gas heating to radiators. VIEWING IS HIGHLY RECOMMENDED.