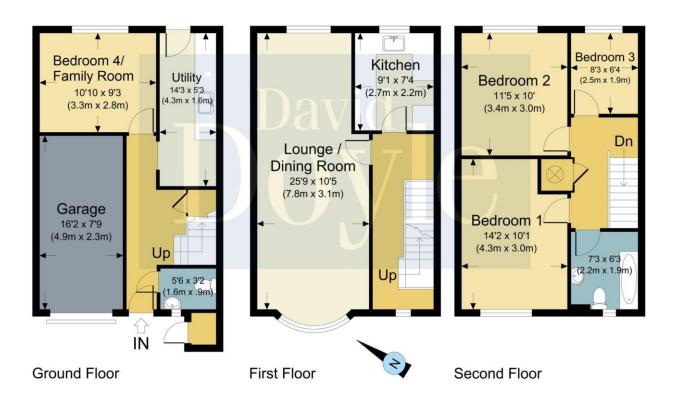

## Call **01442 248671** to arrange a viewing or register an interest

GLENDALE, HP1 1TG

APPROX. GROSS INTERNAL FLOOR AREA 1281 SQ FT / 119 SQ M. INC. GARAGE
DAVOBOX12743-FC: THIS IMAGE IS ILLUSTRATIVE ONLY-NOT TO SCALE: COPYRIGHT: THE IMAGE TAILOR LTD. 2017.