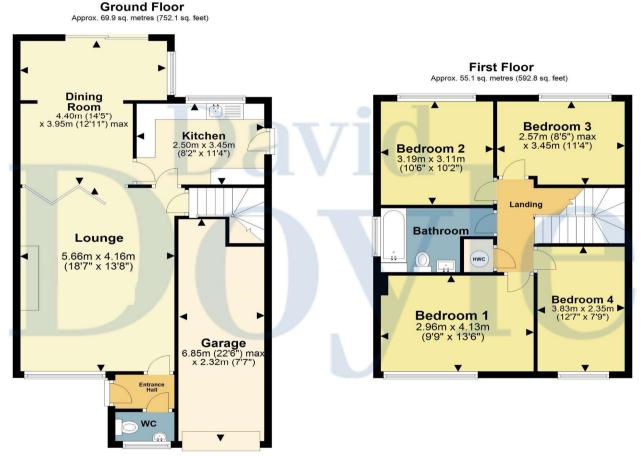

## Call **01442 248671** to arrange a viewing or register an interest

Total area: approx. 125.0 sq. metres (1345.0 sq. feet)

Disclaimer - Floor plan is for marketing purposes only and is to be used as a guide - SKM Studio