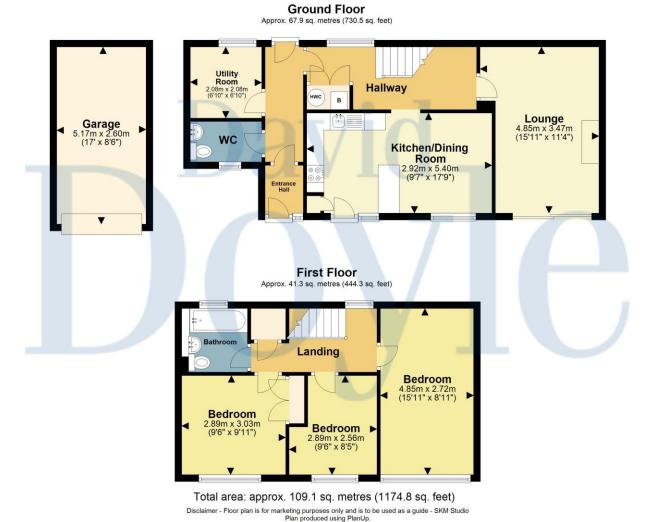

David Doyle are delighted to offer to the Sales Market this rarely available and much loved 3 Bedroom Family Home with Garage and Driveway tucked away in this popular HP2 location close to excellent amenities and travel links. Coming to the Sales Market for the first time in many years and requiring some modernisation, the property sits on a generous plot and has scope for extension subject to the necessary planning consents. The accommodation comprises a spacious hallway with doors to the bright Lounge with a feature brick built fireplace and patio doors opening to the rear garden, a fitted kitchen/dining room with a range of wall and base units opening to a distinct dining area and also accessed from the entrance hall is a very useful utility room and Guest Cloakroom. To the first floor are 3 good sized bedrooms and a family bathroom. Externally, a particular feature of the property is the rear garden, which is of good size and well arranged with a patio seating area, otherwise mainly laid to lawn with fenced boundaries, mature plants, trees and shrubs and a . To the front of the property is a further garden area with mature shrubs, hedged borders, steps to the front door and a driveway leading to the Garage The property is bright and spacious with lovely views to the rear and is offered with the benefits of Double Glazing, Gas Central Heating and NO UPPER CHAIN. An appointment to view is a must to appreciate the potential this lovely home has to offer.