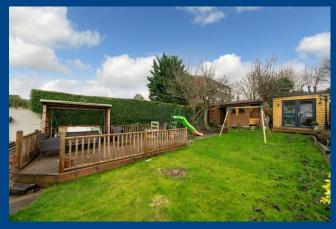

with access to the loft space which has light and a velux window and doors to Three bedrooms, The Master with a range of bespoke fitted wardrobes and a recently refitted En Suite Shower Room, Bedroom 2 also benefits from bespoke fitted wardrobes and finishing the first floor accommodation is the family bathroom which has been recently refitted in a traditional style with a high level WC and roll top bath. Externally, the rear garden is a particular feature of the property being of good size and arranged with a patio seating area leading to lawn, a further decked seating area, mature plants and shrubs and a recently constructed Office/Garden Room which is a must have when working from home.. To the front of the property is a large driveway providing extensive off street parking facilities and leading to the Garage, Offered in excellent condition throughout and with scope for extension, an internal viewing is a must to truly appreciate all this home has to offer.