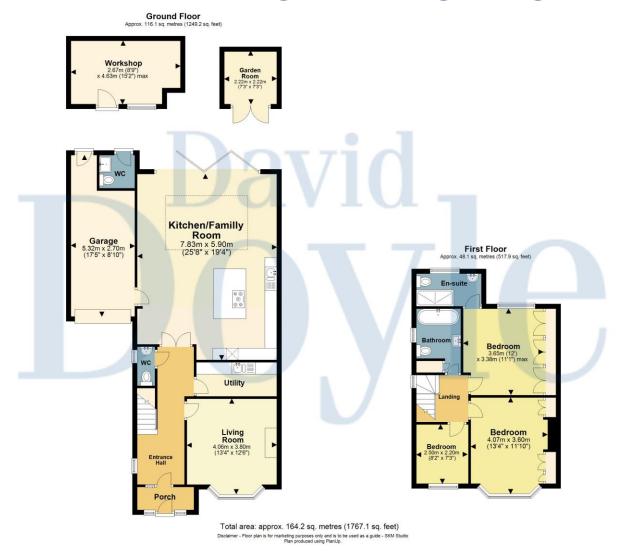

David Doyle are delighted to offer to the Sales Market this extended 3 Bedroom Semi. Detached family home with Garage and extensive Driveway situated in this popular Boxmoor location close to excellent amenities and Mainline Railway Station offering easy access to London Euston. The property has been tastefully updated by the current owners and has planning permission granted to extend in to the loft space. The accommodation currently comprises a spacious hallway with feature tiled flooring and doors to a well proportioned Living Room with feature brick fireplace, a Guest Cloakroom, useful Utility room and double doors opening to a fantastic open plan kitchen/dining room with an extensive range of wall and base units, wooden work surfaces, an Island and some integrated appliances with space and plumbing for further white goods leading to a beautiful family space with a glass lantern roof and bi fold doors opening to the rear garden. Also leading from this wonderful living space is a personal door to the Garage and a further WC.. To the first floor is a spacious landing

with access to the loft space which has light and a velux window and doors to Three bedrooms, The Master with a range of bespoke fitted wardrobes and a recently refitted En Suite Shower Room, Bedroom 2 also benefits from bespoke fitted wardrobes and finishing the first floor accommodation is the family bathroom which has been recently refitted in a traditional style with a high level WC and roll top bath. Externally, the rear garden is a particular feature of the property being of good size and arranged with a patio seating area leading to lawn, a further decked seating area, mature plants and shrubs and a recently constructed Office/Garden Room which is a must have when working from home.. To the front of the property is a large driveway providing extensive off street parking facilities and leading to the Garage, Offered in excellent condition throughout and with scope for extension, an internal viewing is a must to truly appreciate all this home has to offer.