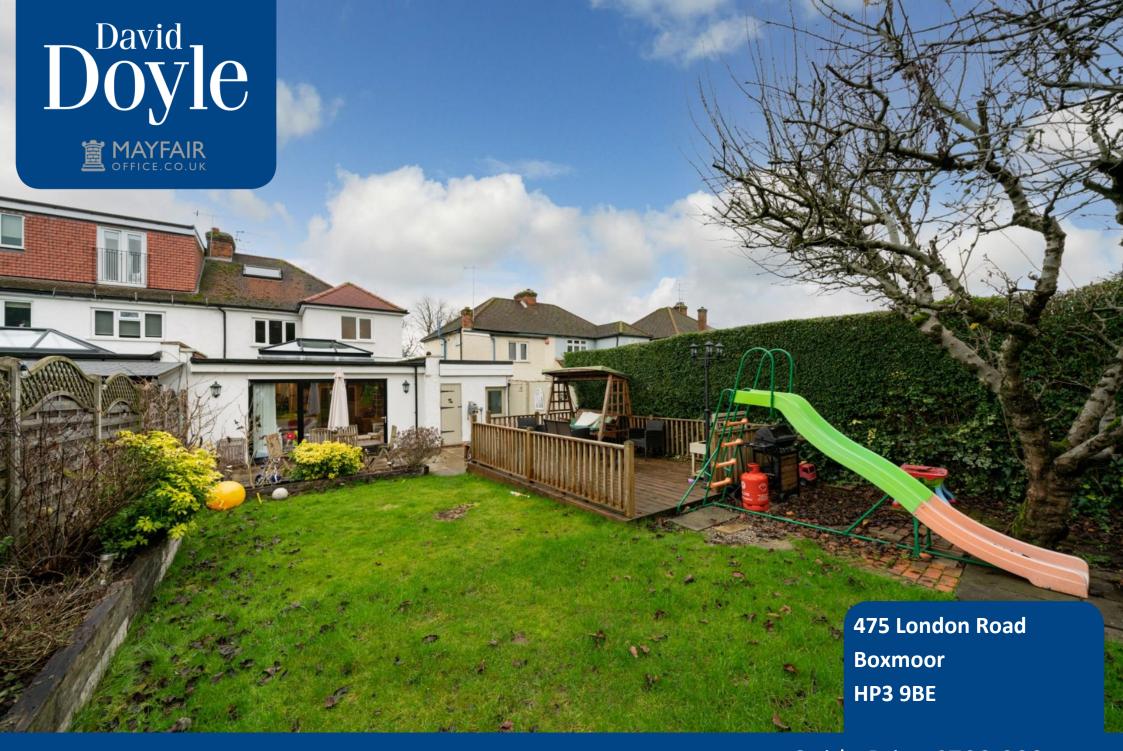

with access to the loft space which has light and a velux window and doors to Three bedrooms, The Master with a range of bespoke fitted wardrobes and a recently refitted En Suite Shower Room, Bedroom 2 also benefits from bespoke fitted wardrobes and finishing the first floor accommodation is the family bathroom which has been recently refitted in a traditional style with a high level WC and roll top bath. Externally, the rear garden is a particular feature of the property being of good size and arranged with a patio seating area leading to lawn, a further decked seating area, mature plants and shrubs and a recently constructed Office/Garden Room which is a must have when working from home.. To the front of the property is a large driveway providing extensive off street parking facilities and leading to the Garage, Offered in excellent condition throughout and with scope for extension, an internal viewing is a must to truly appreciate all this home has to offer.

## Call **01442 248671** to arrange a viewing or register an interest

475 London Road, Hemel Hempstead, Hertfordshire, HP3 9BE