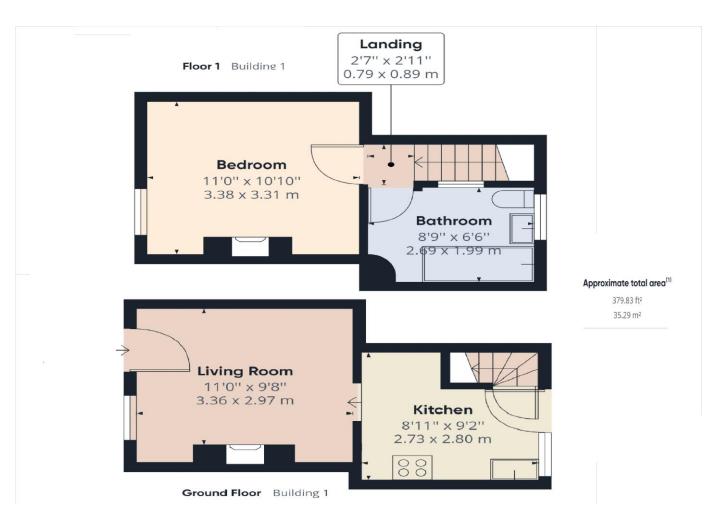

## David Doyle

89

91 Piccotts End HP1 3AT

01442 248671 www.daviddoyle.co.uk boxmoor@daviddoyle.co.uk Offers in Excess of £260,000 Freehold

91

David Doyle are delighted to offer to the Sales Market this rarely available 1 Bedroom Character cottage dating back to the 1830's situated in the picturesque Hamlet of Piccotts End, close to Hemel Hempstead Old Town and within easy of both Hemel Hempstead access and Berkhamsted. Having been well maintained by the current owners, the property is in good order and retains a wealth of period features. The accommodation comprises a double glazed panelled front door opening to the living room with an open fire, tiled fireplace and wooden mantle piece and leading to the bespoke kitchen fitted with a range of units, wooden work surfaces and a 'Butler' sink. Accessed via the kitchen are stairs leading to the first floor with doors to a large double bedroom with cast iron fireplace and a well proportioned family bathroom fitted with a white suite including a roll top bath, part tiled walls and exposed brick work. Externally, the property benefits from an enclosed cottage garden, mature plants and shrubs and a shed to the gardens end. Further benefits to this beautifully quaint property include gas central heating and No Upper Chain. Call Now to View

- One Bedroom Character Cottage
- Lovely Condition Throughout
- Picturesque Piccotts End Situation
- Living Room with Open Fire
- Cottage garden
- Large Double Bedroom With Fireplace
- Period Features
- Freehold
- NO UPPER CHAIN
- Call Now to View