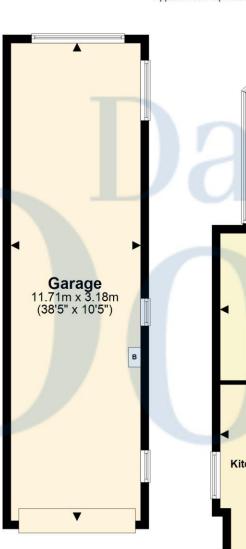

## Under Garage Approx. 14.7 sq. metres (157.9 sq. feet) Games Room 5.08m x 2.89m (16'8" x 9'6")

30 Mountfield Road Adeyfield HP2 5DX

Boxmoor Office 45 St Johns Road Boxmoor

Hemel Hempstead Herts, HP1 1QQ 01442 248671