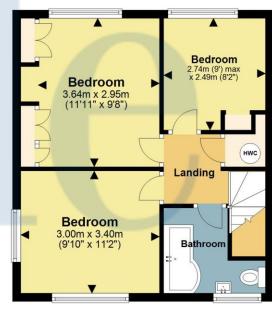

to an impressive dual aspect conservatory with beautiful woodland views over the rear garden. To the first floor are three Double Bedrooms, the Master with a range of bespoke fitted wardrobes and a contemporary bathroom, recently refitted in a white suite with chrome sanitary ware. Externally, the outside space is a real feature of the property offering a generous garden arranged with a decked seating area and steps down to an impressive lawn with fenced boundaries and a shingled area with attractive plants and shrubs. In addition to the living accommodation, the property also has the huge benefit of a Garage which is of particularly vast size and two storey with potential to convert to the individuals needs. To the front of the property is a Driveway offering extensive parking facilities. Offered in pristine decorative condition throughout and having been exceptionally well maintained by the current owner, an appointment to view is highly recommended.