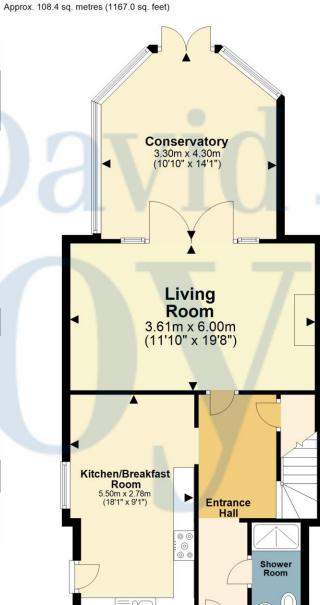

David Doyle are delighted to offer to the Sales Market this exceptional 3 Double Bedroom Semi Detached Family Home with Driveway, Two storey Double Garage/Games room situated in this ever popular Adeyfield Cul De Sac close to excellent Travel links and amenities including 'The Queens Square' and Hemel Hempstead Old Town with its eclectic range of shops, bars and In excess of 1750 restaurants. square feet, the property is situated on a considerable plot and benefits from versatile living space and scope for redevelopment/extension subject to the necessary planning consents. Currently comprising a spacious hallway with quality wooden flooring and understairs storage opening to the fitted kitchen with a range of wall and base units. coordinating wooden work surfaces, breakfast bar and space and plumbing for white goods. Also accessed from the hallway is a Guest Shower room and a well proportioned living room with a feature fireplace and patio doors opening

to an impressive dual aspect conservatory with beautiful woodland views over the rear garden. To the first floor are three Double Bedrooms, the Master with a range of bespoke fitted wardrobes and a contemporary bathroom, recently refitted in a white suite with chrome sanitary ware. Externally, the outside space is a real feature of the property offering a generous garden arranged with a decked seating area and steps down to an impressive lawn with fenced boundaries and a shingled area with attractive plants and shrubs. In addition to the living accommodation, the property also has the huge benefit of a Garage which is of particularly vast size and two storey with potential to convert to the individuals needs. To the front of the property is a Driveway offering extensive parking facilities. Offered in pristine decorative condition throughout and having been exceptionally well maintained by the current owner, an appointment to view is highly recommended.

## Call N11/19 2/19671 to arrange a viewing or register an interest

**Ground Floor** 