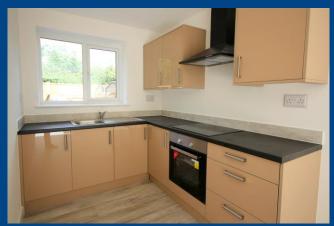

Constructed in 2019 this is a spacious 2 bedroom end of terrace family home with a pleasant private garden and located in this sought after residential situation. Finished to a high standard throughout with bi fold doors opening on to the rear garden from the open plan lounge kitchen dining room. Fitted kitchen and and down stairs cloak room. The first floor has two bedrooms and the family bathroom leading off the landing. The property also benefits from both double glazing and gas heating. The property has a 8 years new build warranty remaining.

Open plan lounge kitchen dining room.

Fitted kitchen and and down stairs cloak room.

First floor family bathroom.

Double glazing.

Gas Heating.

The property has a 10 year warranty dated from the date of construction.