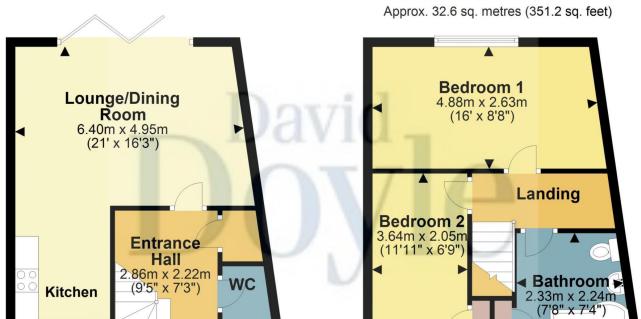

## Call **01442 248671** to arrange a viewing or register an interest

**First Floor** 

## Ground Floor Approx. 32.9 sq. metres (354.1 sq. feet)

Total area: approx. 65.5 sq. metres (705.4 sq. feet)

Floorplan is not to scale and to be used for layout guidance only, any measurements shown should NOT be relied upon. Floor Area (Sq/m) includes all areas shown on plan except Balconies,Patios,Eaves,Garden and Parking Areas unless otherwise indicated.