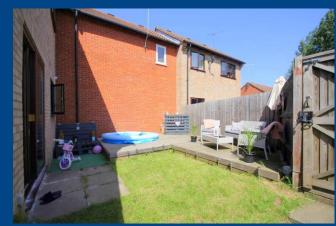

#### **GARDENS**

An attractive feature of the property sweeping around the property to the side. The garden is arranged with a paved patio, decked seating area and an area laid to lawn. Fenced boundaries. Gated pathway to front door.