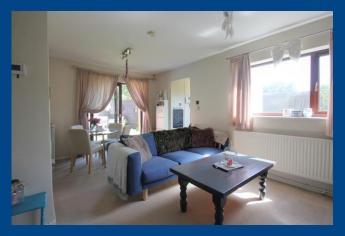

# **LOUNGE/DINING ROOM**

Dual aspect room with double glazed window to front aspect and double glazed patio doors to side aspect opening out to the corner plot gardens. Two radiators. Return staircase to first floor.