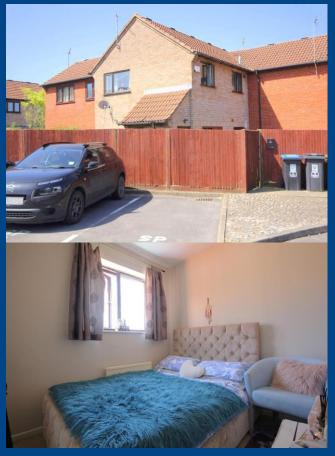

# **BEDROOM ONE**

Double glazed window to front aspect. Radiator. Range of matching built in wardrobes to one wall.

#### **BEDROOM TWO**

Double glazed window to side aspect. Radiator. Range of matching built in wardrobes to one wall.

#### **ALLOCATED OFF ROAD PARKING SPACE**