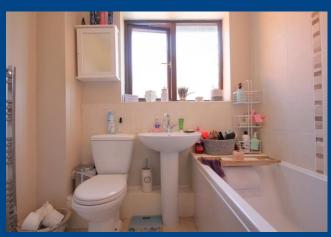

#### **BATHROOM**

Refitted in white with chrome fittings and comprising panelled bath with mixer tap and shower attachment with fitted shower rail, pedestal wash hand basin, and low level WC. Colour co-ordinated part tiled walls with decorative feature tiling. Chrome recessed ceiling lighting. Double glazed window to side aspect.