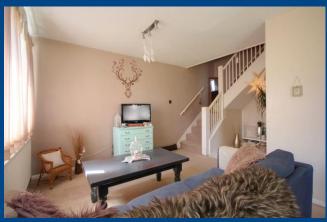

# **LOUNGE/DINING ROOM**

Dual aspect room with double glazed window to front aspect and double glazed patio doors to side aspect opening out to the corner plot gardens. Two radiators. Return staircase to first floor.