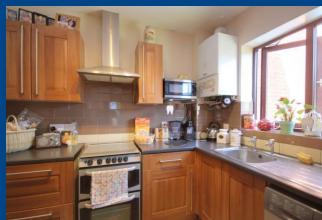

# **KITCHEN**

Refitted with a single bowl single drainer stainless steel sink unit and a range of matching wall and floor mounted units comprising both cupboards and drawers. Colour coordinated roll top work surfaces and part tiled walls. Space for an oven with a stainless steel extractor hood over. Space and plumbing for an automatic washing machine. Radiator. Wall mounted gas boiler. Double glazed window.