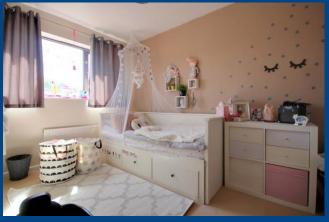

# **BEDROOM ONE**

Double glazed window to front aspect. Radiator. Range of matching built in wardrobes to one wall.

#### **BEDROOM TWO**

Double glazed window to side aspect. Radiator. Range of matching built in wardrobes to one wall.