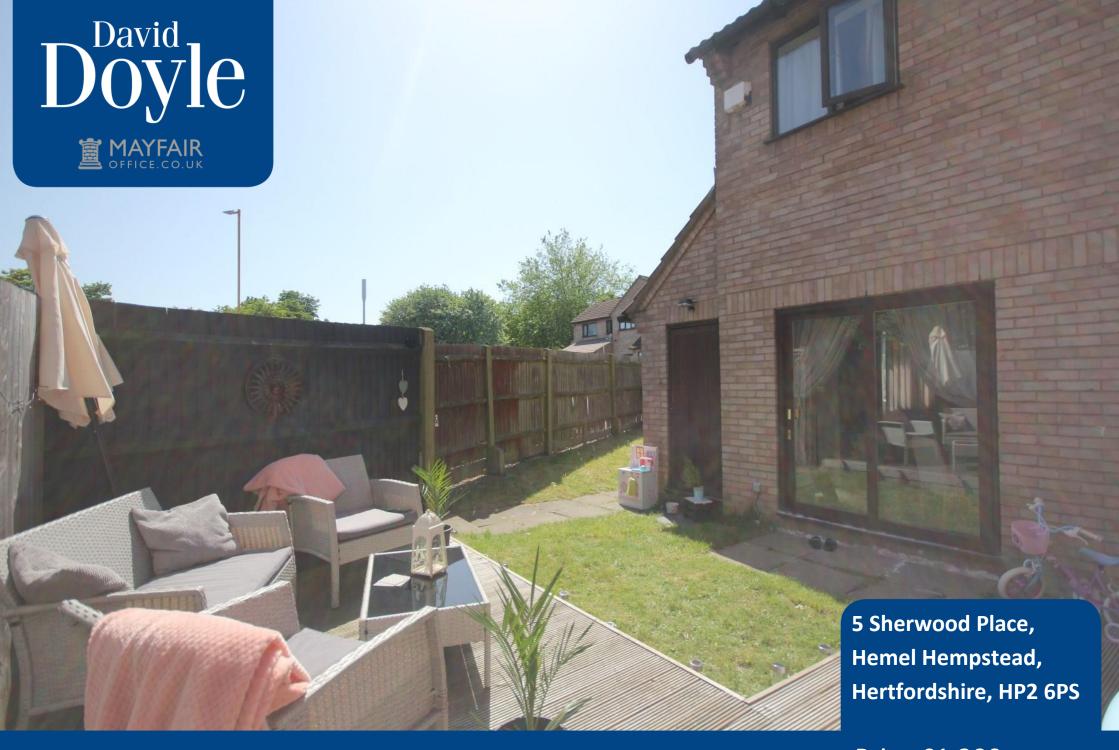

#### **GARDENS**

An attractive feature of the property sweeping around the property to the side. The garden is arranged with a paved patio, decked seating area and an area laid to lawn. Fenced boundaries. Gated pathway to front door.