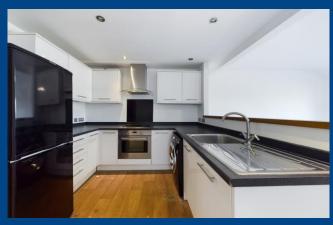

This recently redecorated 2 Bedroom first floor maisonette is conveniently located for Hemel Hempstead Town Centre and benefits from allocated parking, private rear garden and a share of freehold. The property is arranged with a Lounge Dining Room, fitted Kitchen, inner Hall Way leading to both Bedrooms and the Bathroom. The property also benefits from double glazing, a useful loft space and NO UPPER CHAIN.

## First floor maisonette

**Two Bedrooms** 

Fitted kitchen

**Double glazing** 

No upper chain

**Share of Freehold** 