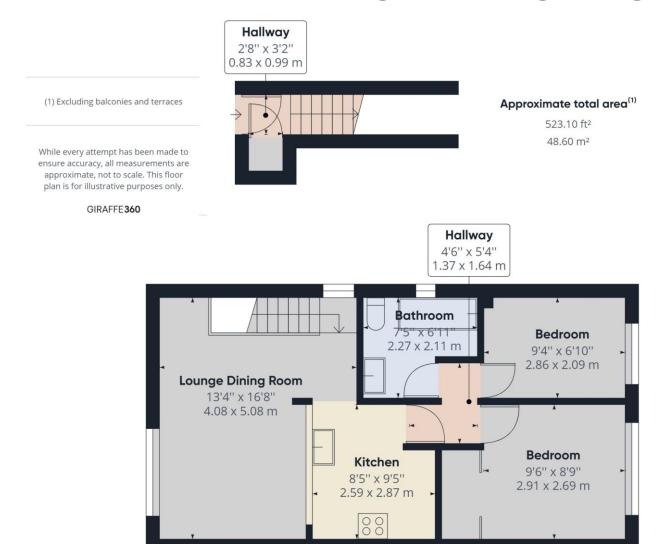

This recently redecorated 2 Bedroom first floor maisonette is conveniently located for Hemel Hempstead Town Centre and benefits from allocated parking, private rear garden and a share of freehold. The property is arranged with a Lounge Dining Room, fitted Kitchen, inner Hall Way leading to both Bedrooms and the Bathroom. The property also benefits from double glazing, a useful loft space and NO UPPER CHAIN.