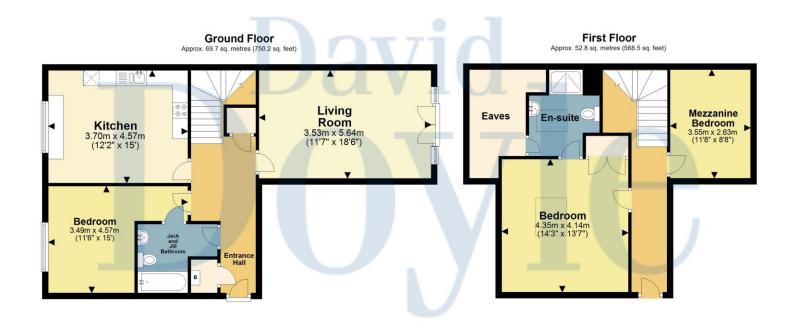

## Call **01442 248671** to arrange a viewing or register an interest

Total area: approx. 122.5 sq. metres (1318.7 sq. feet)

Disclaimer - Floor plan is for marketing purposes only and is to be used as a guide - SKM Studio Plan produced using PlanUp.