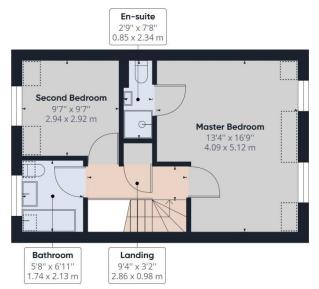

## Approximate total area<sup>(1)</sup>

1148.66 ft<sup>2</sup> 106.71 m<sup>2</sup>

## Reduced headroom

33.45 ft<sup>2</sup>

3.11 m<sup>2</sup>

- (1) Excluding balconies and terraces
  - Reduced headroom (below 1.5m/4.92ft)

While every attempt has been made to ensure accuracy, all measurements are approximate, not to scale. This floor plan is for illustrative purposes only.