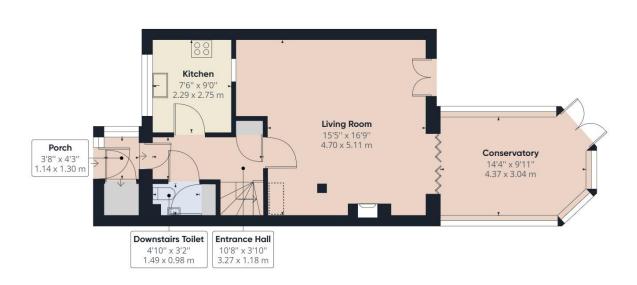

## Approximate total area<sup>(1)</sup>

1148.66 ft<sup>2</sup> 106.71 m<sup>2</sup>

## Reduced headroom

33.45 ft<sup>2</sup>

3.11 m<sup>2</sup>

- (1) Excluding balconies and terraces
  - Reduced headroom (below 1.5m/4.92ft)

While every attempt has been made to ensure accuracy, all measurements are approximate, not to scale. This floor plan is for illustrative purposes only.