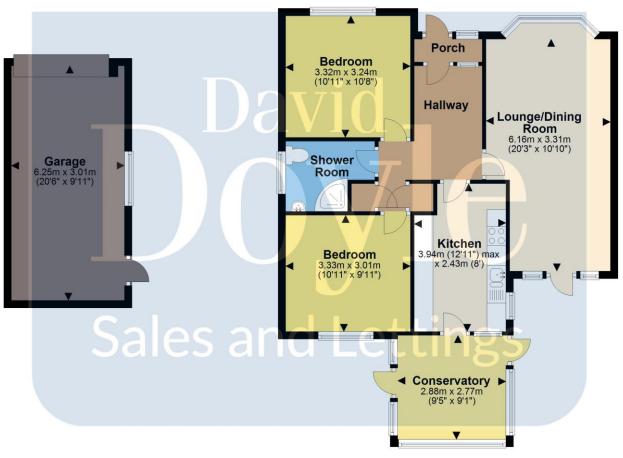

## **Ground Floor**

Approx. 92.0 sq. metres (990.0 sq. feet)

Total area: approx. 92.0 sq. metres (990.0 sq. feet)

Floor plan is not to scale and to be used for layout guidance only, any measurements shown should NOT be relied upon.

Plan produced using PlanUp.

8 Covert Road Northchurch Hertfordshire HP4 3RR

Boxmoor Office 45 St Johns Road Boxmoor Hemel Hempstead Herts, HP1 1QQ 01442 248671