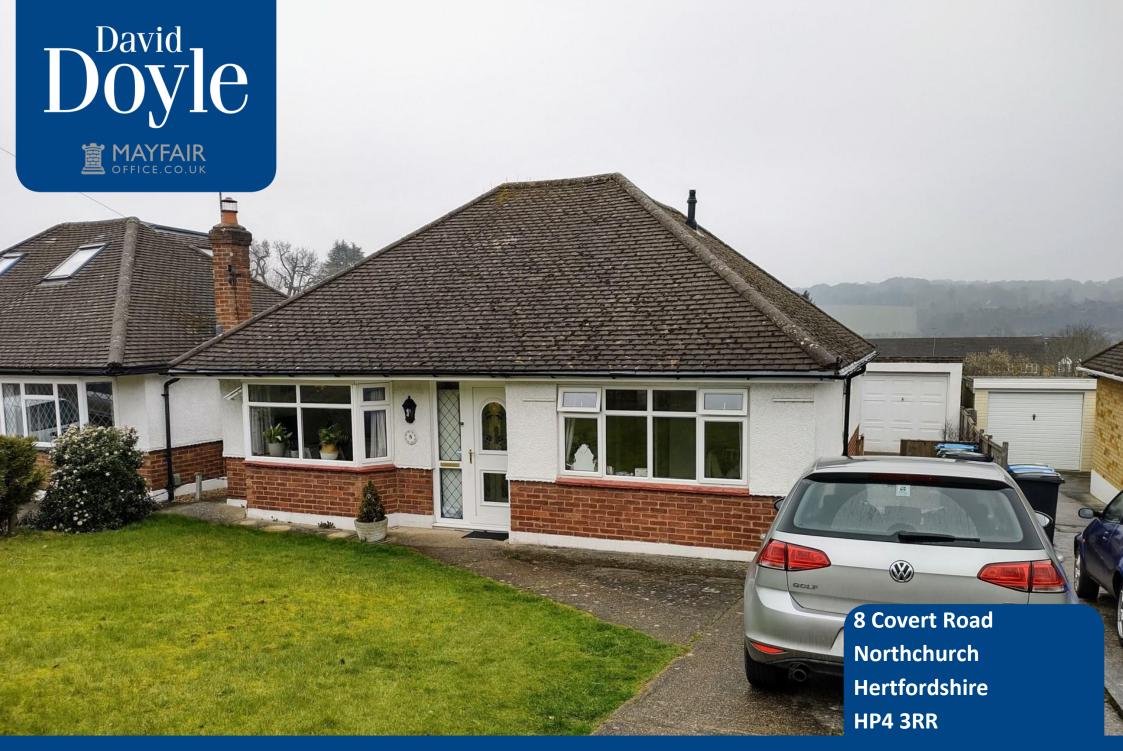

This 2 double bedroom Detached Bungalow is situated in this sought after area in Northchurch and is conveniently located for local shops, amenities and the near by market towns of Berkhamsted and Tring. The property is well arranged and comprises a dual aspect Lounge Dining Room with a bay window and a door opening on to the rear garden. The property also benefits from a fitted Kitchen, Conservatory and Shower Room. The property has both front and rear Gardens, the rear Garden is of good size with outstanding far reaching views and is mainly laid to lawn with herbaceous borders and fenced boundaries. The property has both a Driveway and a Detached Garage that offer excellent off road parking facilities. The property is double glazed and has gas heating to radiators.

Plan produced using PlanUp.

8 Covert Road Northchurch Hertfordshire HP4 3RR

Boxmoor Office 45 St Johns Road Boxmoor Hemel Hempstead Herts, HP1 1QQ 01442 248671