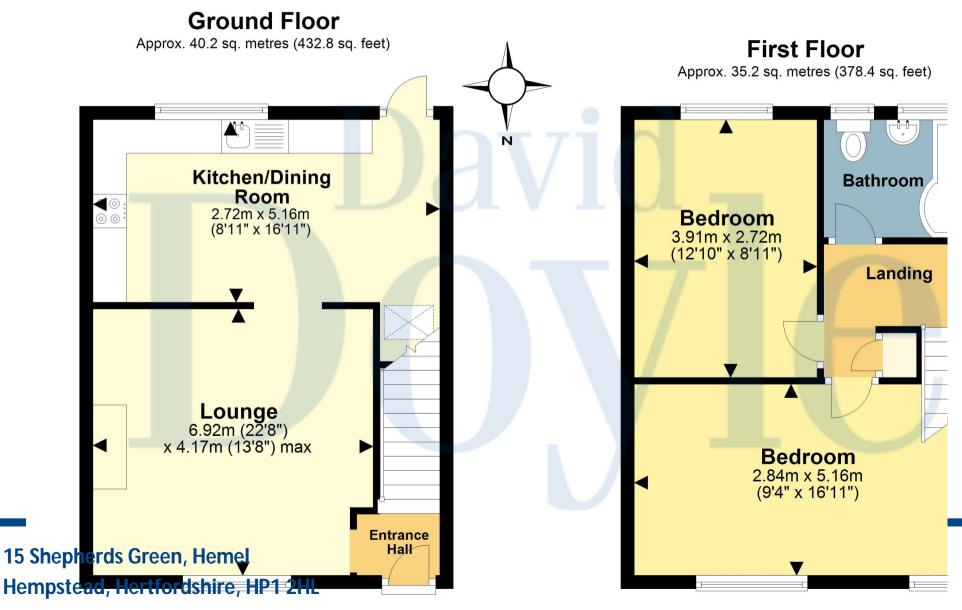

## Call 01/1/2 2/19471 to arrange a viewing or register an interest

Total area: approx. 75.4 sq. metres (811.2 sq. feet)

Boxmoor Office 45 St Johns Road Boxmoor Hemel Hempstead Herts, HP1 1QQ 01442 248671