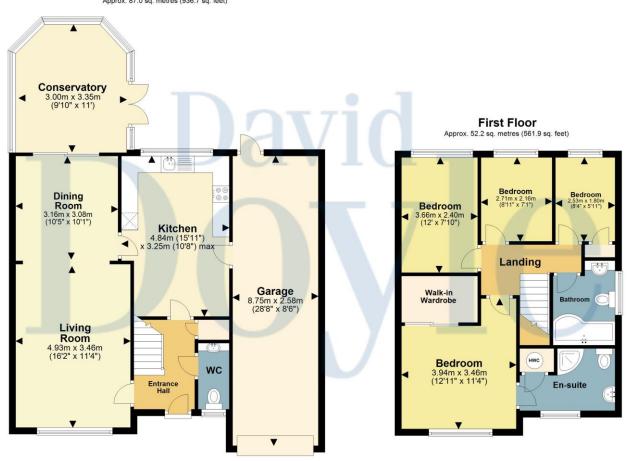

## Ground Floor Approx. 87.0 sq. metres (936.7 sq. feet)

Total area: approx. 139.2 sq. metres (1498.6 sq. feet)

Disclaimer - Floor plan is for marketing purposes only and is to be used as a guide - SKM Studio Plan produced using PlanUp.