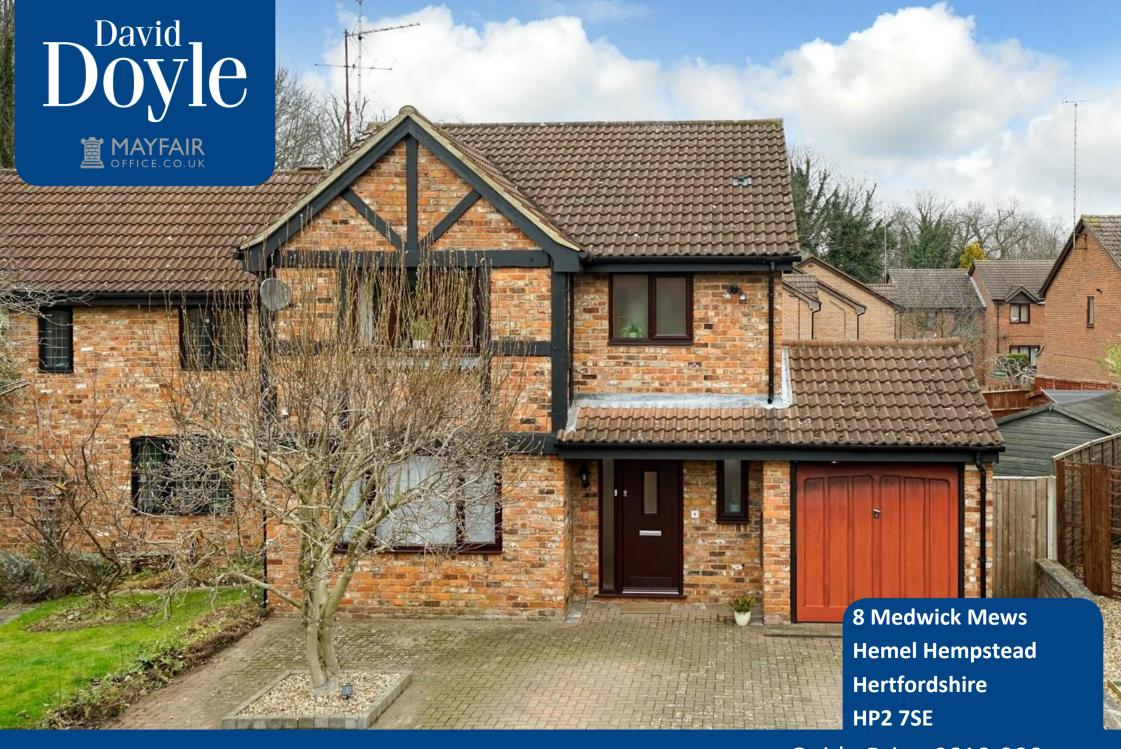

This superbly presented 4 Bedroom Detached family home is located in a cul de sac on this popular modern development and offers well arranged accommodation throughout. The ground floor benefits from an open plan Lounge Dining Room with doors opening in to the Conservatory. The Kitchen Breakfast Room can be access from the Dining Room or via the welcoming Entrance Hall. The ground floor is completed with a downstairs Cloak room and stairs leading to the first floor. An outstanding feature of this property is the Master Bedroom with both an Ensuite Shower Room and a Walk in Wardrobe, With three further Bedrooms and a family Bathroom this property is ideal for that growing family. Externally the property has a brick block Driveway providing excellent off road parking along with the tandem integral Garage. The generous rear Garden is pleasantly private, with a patio seating area, two storage sheds, herbaceous borders, fenced boundaries and secure gated side access. The property benefits from double glazing and gas heating to radiators.

8 Medwick Mews
Hemel Hempstead
Hertfordshire
HP2 7SE