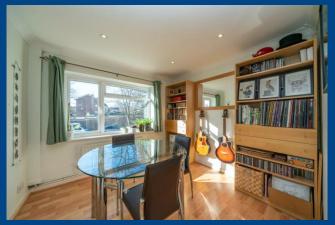

The spacious lounge has quality laminate flooring, views to the front aspect, an attractive feature fireplace and double doors to the separate dining room, again with views to the front.

To the second floor is a landing with access to the loft area, three well-proportioned double bedrooms, all of which have been recently decorated and are bright and spacious. Finishing the accommodation is a recently refitted contemporary family bathroom.