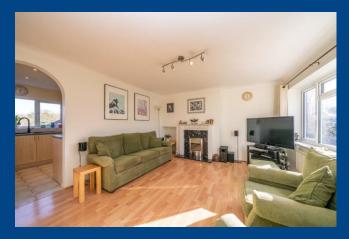

The spacious lounge has quality laminate flooring, views to the front aspect, an attractive feature fireplace and double doors to the separate dining room, again with views to the front.

To the second floor is a landing with access to the loft area, three well-proportioned double bedrooms, all of which have been recently decorated and are bright and spacious. Finishing the accommodation is a recently refitted contemporary family bathroom.