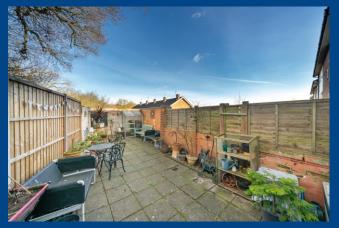

Externally, the property has a generous private rear paved garden with fenced boundaries and a separate drying area. Situated close to picturesque walks and with benefits including double glazing and gas central heating, an appointment to view is highly recommended.

Fences Replaced in 2020/21

**Private Garden & Drying Area** 

**Call To View** 