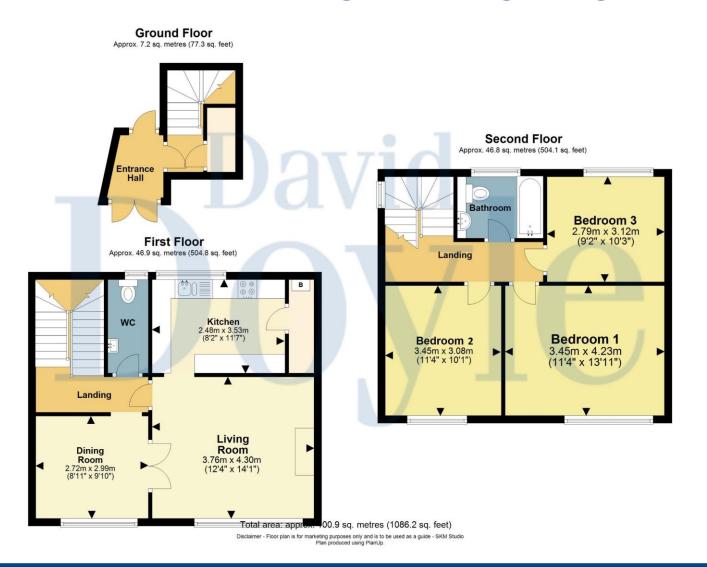

The accommodation has been updated by the current owners and comprises of an entrance porch and doors to the entrance hall, offering stairs to the first floor and a personal door to the rear garden.

To the first floor is a hallway with doors to a beautifully refitted guest cloakroom, a fitted kitchen with a range of wall and base units, coordinating work surfaces, a larder cupboard and glorious countryside views.

The spacious lounge has quality laminate flooring, views to the front aspect, an attractive feature fireplace and double doors to the separate dining room, again with views to the front.

To the second floor is a landing with access to the loft area, three well-proportioned double bedrooms, all of which have been recently decorated and are bright and spacious. Finishing the accommodation is a recently refitted contemporary family bathroom.