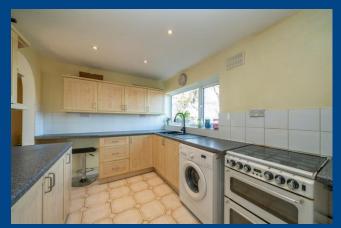

The accommodation has been updated by the current owners and comprises of an entrance porch and doors to the entrance hall, offering stairs to the first floor and a personal door to the rear garden.

To the first floor is a hallway with doors to a beautifully refitted guest cloakroom, a fitted kitchen with a range of wall and base units, coordinating work surfaces, a larder cupboard and glorious countryside views.