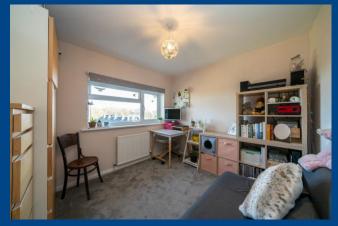

The spacious lounge has quality laminate flooring, views to the front aspect, an attractive feature fireplace and double doors to the separate dining room, again with views to the front.

To the second floor is a landing with access to the loft area, three well-proportioned double bedrooms, all of which have been recently decorated and are bright and spacious. Finishing the accommodation is a recently refitted contemporary family bathroom.