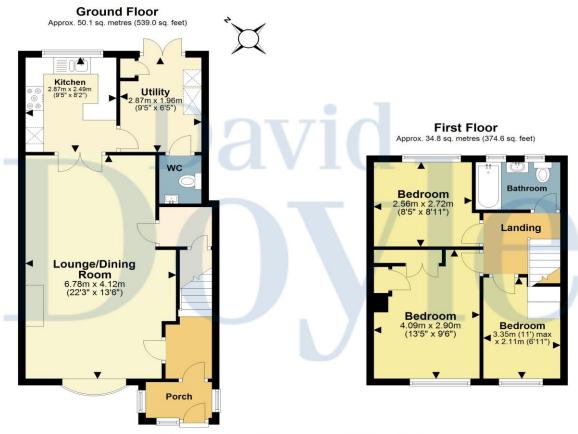

## Call **01442 248671** to arrange a viewing or register an interest

Total area: approx. 84.9 sq. metres (913.5 sq. feet)

Disclaimer - Floor plan is for marketing purposes only and is to be used as a guide Plan produced using PlanUp.