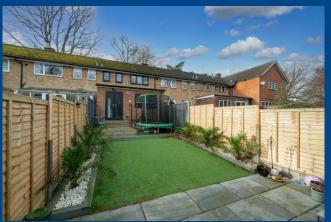

landscaped rear garden attractively arranged with a patio seating area leading to an astro turfed lawn with plant borders and a decked seating area to the gardens end and fenced boundaries. To the front of the property is a paved garden with feature iron railings and walled boundaries. There is also ample communal parking. We highly recommend an internal Viewing to appreciate this lovely family home.