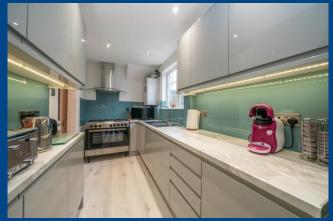

David Doyle are delighted to offer to the Sales Market this fantastic 3 bedroom Family home close to excellent amenities and within walking distance of Hemel Hempstead Town Centre. With scope for extension, a very generous rear garden and plenty of potential to build a sizeable garden room, the property is a must see. Recently refurbished by the current owners throughout and offered in excellent decorative order to include a newly fitted kitchen and bathroom, both in a contemporary style and new quality floor Offering coverings throughout. spacious accommodation, the property comprises a hallway with doors to an extended Living/Dining Room opening to the refitted kitchen offering a vast range of wall and base units and a beautiful modern family bathroom fitted in a white suite with chrome sanitary ware. To the first floor are 3 well proportioned bedrooms, the Master being particularly spacious and offering far reaching views. Externally, the rear garden is a particular feature of the property being on a corner plot position and offering scope for further extension to the property subject to the necessary planning consents. Arranged with a patio seating area, gated side access and steps to leading to a vast lawn with fenced boundaries. To the front of the property is a further garden area with hedged boundaries and a path to the front door. Further benefits to the property include Gas Central heating, Double Glazing and NO UPPER CHAIN, please call to arrange an internal viewing.

3 Bedroom Family Home

**Extensively Refurbished Throughout** 

Brand New Contemporary Kitchen And Bathroom

**Impressive Rear Garden** 

**Scope For Extension (STNPC)** 

**Brand New Flooring And Carpets** 

Replacement Roof & Guttering