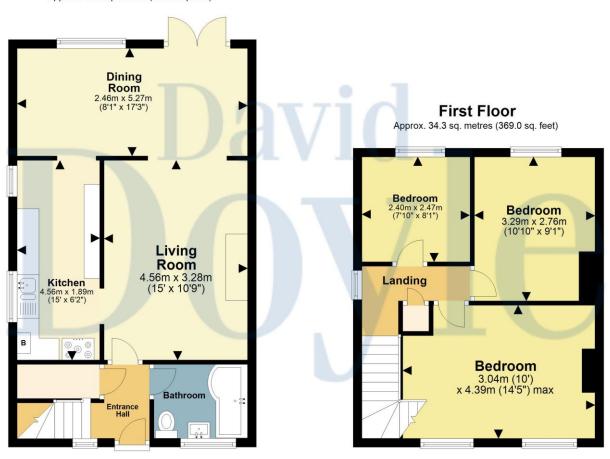

## **Ground Floor**

Approx. 47.0 sq. metres (505.4 sq. feet)

Total area: approx. 81.2 sq. metres (874.4 sq. feet)

Disclaimer - Floor plan is for marketing purposes only and is to be used as a guide - SKM Studio Plan produced using PlanUp.