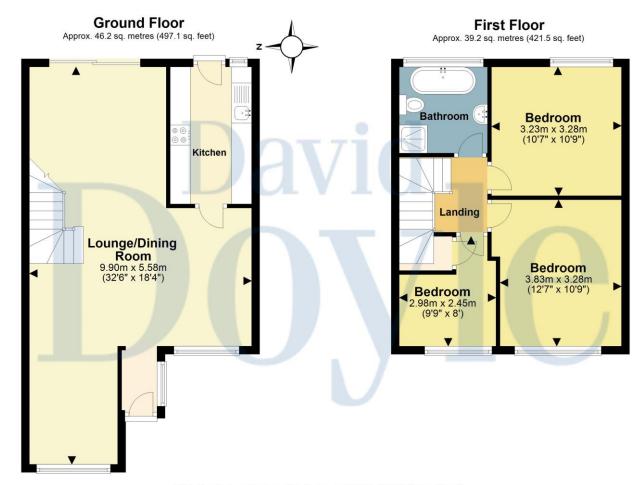

## Call **01442 248671** to arrange a viewing or register an interest

Total area: approx. 85.3 sq. metres (918.6 sq. feet)

Disclaimer - Floor plan is for marketing purposes only and is to be used as a guide - SKM Studio Plan produced using PlanUp.