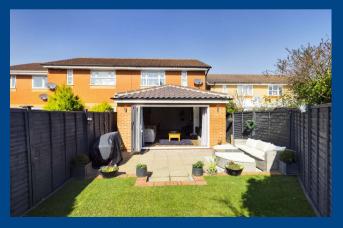

Externally, the rear garden is a particular feature of the property being southerly facing, pleasantly private and arranged with a patio seating area leading to a lawn with fenced boundaries and side access to the front of the property which boasts a Driveway and a Garage located in a nearby block. Offered in tasteful order throughout and with the benefits of Double Glazing and Gas Central Heating, an appointment to view is a must to appreciate this impeccable property.

**Extended to the Ground Floor** 

**Two Double Bedrooms** 

**Driveway & Garage** 

**Immaculate Decor Throughout** 

**Southerly Facing garden** 

**Open Plan Living** 

**Bi Fold Doors** 

**Call To View** 