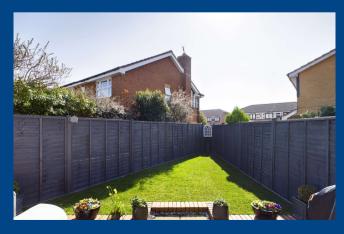

Externally, the rear garden is a particular feature of the property being southerly facing, pleasantly private and arranged with a patio seating area leading to a lawn with fenced boundaries and side access to the front of the property which boasts a Driveway and a Garage located in a nearby block. Offered in tasteful order throughout and with the benefits of Double Glazing and Gas Central Heating, an appointment to view is a must to appreciate this impeccable property.