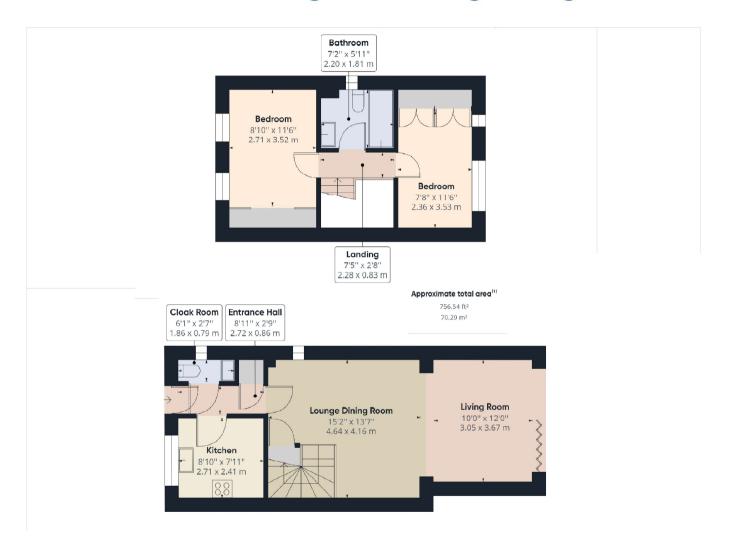

\*\*OPEN DAY 2nd APRIL\*\* David Dovle are delighted to present to The Sales Market this exceptional and rarely available Extended Two Double Bedroom, situated on exclusive this Leverstock Green development conveniently located for local shops, schools and travel links to the M1 and M25. This spacious and well planned property has been updated by the current owners to offer larger than average Ground floor accommodation and is beautifully decorated throughout. The accommodation comprises an entrance hall with doors to the Guest Cloakroom, a well proportioned fitted kitchen offering a range of wall and base units and coordinating work surfaces and a magnificent living/dining room offering flexible living space and bi fold doors opening to the rear garden. To the first floor is a landing with doors to Two excellent Double bedrooms, both with fitted wardrobes and a contemporary family bathroom fitted in a white suite with chrome sanitary ware and bespoke storage cupboards. Also accessed from the landing is the generous part boarded loft.

**Extended to the Ground Floor** 

**Two Double Bedrooms** 

**Driveway & Garage** 

**Immaculate Decor Throughout** 

**Southerly Facing garden** 

**Open Plan Living** 

**Bi Fold Doors** 

**Call To View** 