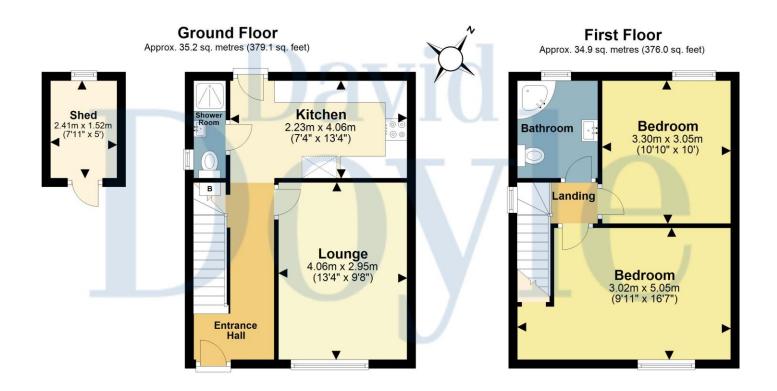

## Call **01442 248671** to arrange a viewing or register an interest

Total area: approx. 70.1 sq. metres (755.1 sq. feet)

Disclaimer - Floor plan is for marketing purposes only and is to be used as a guide - SKM Studio Plan produced using PlanUp.