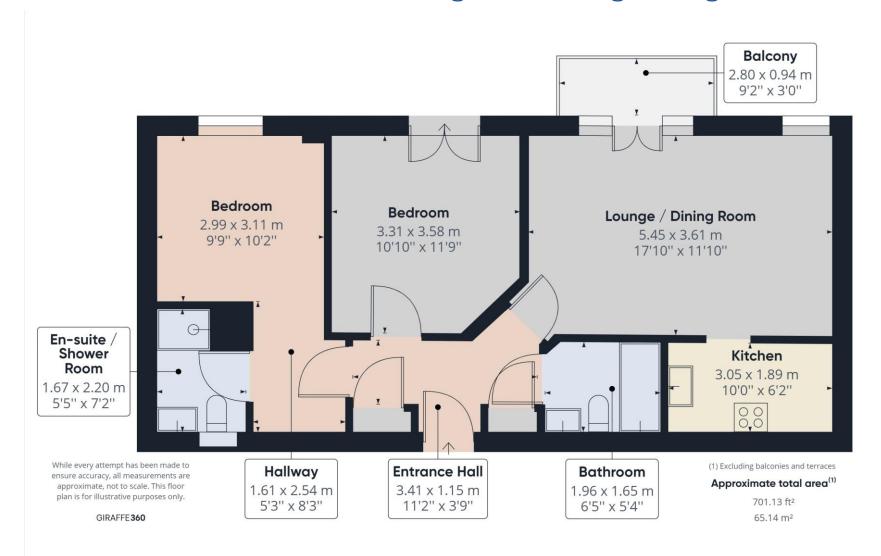

This spacious and well presented 2 Double Bedroom apartment is situated on this modern development and is conveniently located for local shops and amenities. The property has a generous Lounge Dining Room with a pair of double glazed French doors opening on to the Balcony, fitted Kitchen, good sized Entrance Hall with a storage cupboard, airing cupboard and a video entry system. The Master Bedroom has an Ensuite Shower Room while Bedroom 2 benefits from a Juliet Balcony. The apartment is completed with a modern fitted Bathroom. With security undercover allocated parking and double glazing viewing is highly recommended. NO UPPER CHAIN.

Modern development close to amenities

**Generous open plan Lounge Dining Room** 

**Balcony** 

**Fitted Kitchen** 

Ensuite Shower Room to the Master Bedroom

**Family Bathroom** 

**Secure Covered Parking** 

**NO UPPER CHAIN** 