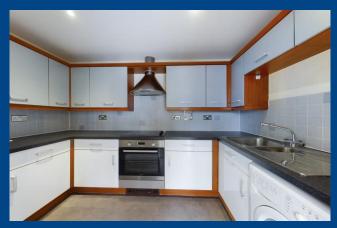

This spacious and well presented 2 Double Bedroom apartment is situated on this modern development and is conveniently located for local shops and amenities. The property has a generous Lounge Dining Room with a pair of double glazed French doors opening on to the Balcony, fitted Kitchen, good sized Entrance Hall with a storage cupboard, airing cupboard and a video entry system. The Master Bedroom has an Ensuite Shower Room while Bedroom 2 benefits from a Juliet Balcony. The apartment is completed with a modern fitted Bathroom. With security undercover allocated parking and double glazing viewing is highly recommended. NO UPPER CHAIN.

Modern development close to amenities

**Generous open plan Lounge Dining Room** 

**Balcony** 

**Fitted Kitchen** 

Ensuite Shower Room to the Master Bedroom

**Family Bathroom** 

**Secure Covered Parking** 

**NO UPPER CHAIN** 