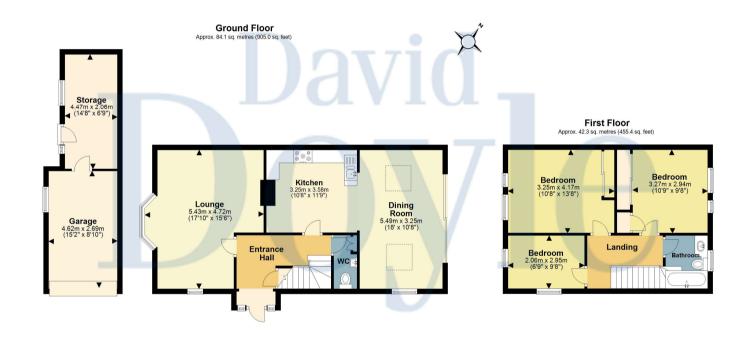

## Call **01442 248671** to arrange a viewing or register an interest

Total area: approx. 126.4 sq. metres (1360.5 sq. feet)

Disclaimer - Floor plan is for marketing purposes only and is to be used as a guide - SKM Studio