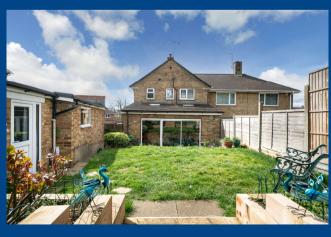

garden is a particular feature of the property being generous in size, mostly laid to lawn with staggered areas, mature plants and shrubs, fenced boundaries, a double glazed home office/studio with light and power, a personal door to the Garage and gated access to the front of the property offering extensive Off Street Parking facilities and leading to the Garage. The property has scope for further extension subject to the necessary planning consents and we highly recommend an internal viewing to truly appreciate this excellent family home.