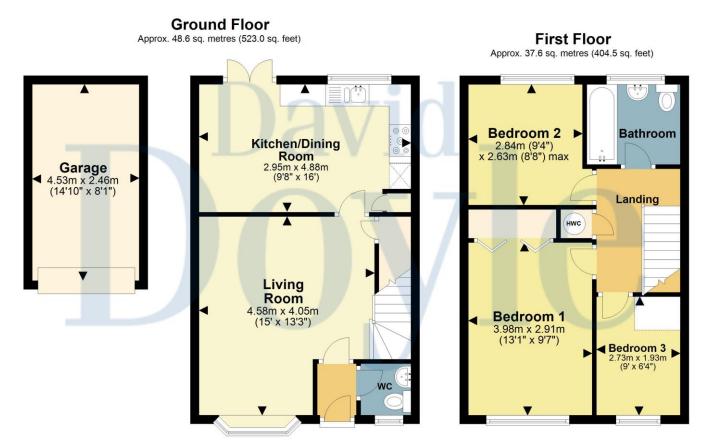

## Call **01442 248671** to arrange a viewing or register an interest

Total area: approx. 86.2 sq. metres (927.6 sq. feet)

Disclaimer - Floor plan is for marketing purposes only and is to be used as a guide - SKM Studio Plan produced using PlanUp.