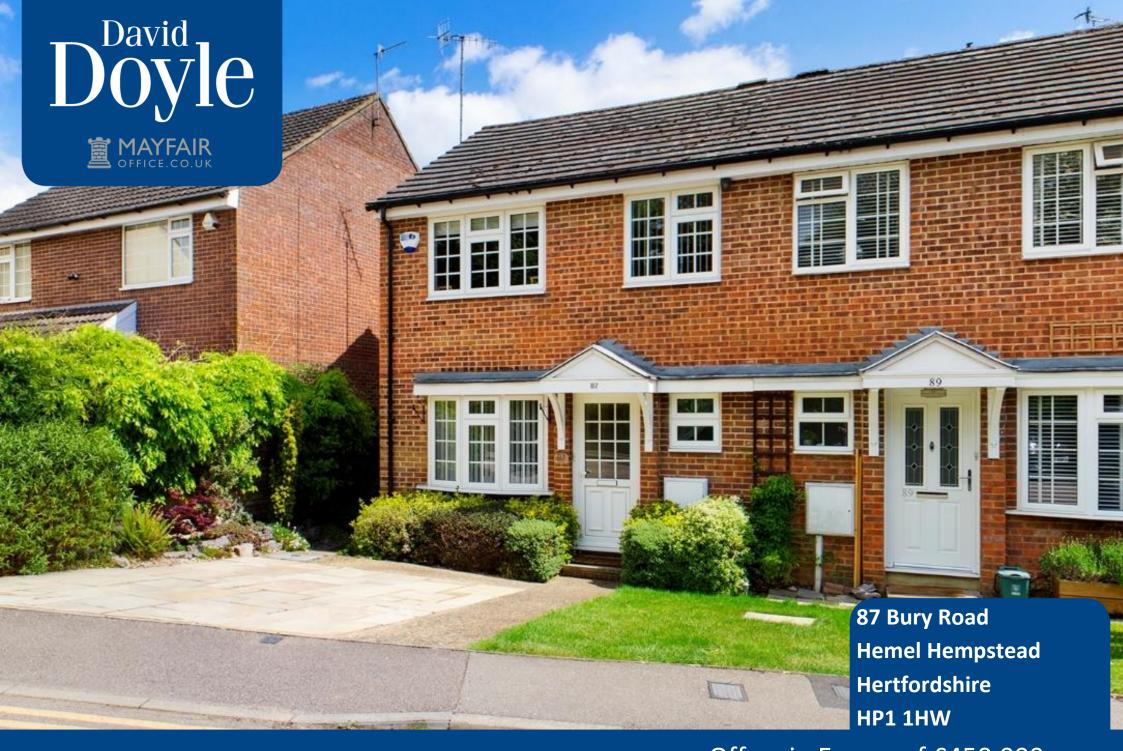

This beautifully presented 3 Bedroom end of terrace family home with Driveway and Garage is conveniently located for local shops, sought after schooling, local amenities and Hemel Hempstead main line station with links to London Euston. The property is well arranged offering generous living accommodation, the welcoming Entrance Hall offer access to the Living Room and Guest Cloak Room, while the open plan Kitchen **Dining Room offers a contemporary** entertaining area and a pair of double glazed French doors that open on to the pleasantly private rear Garden. The first floor offers 3 Bedrooms and the family Bathroom that is fitted in white with chrome fittings. Externally the property benefits from both a Garage and a Driveway providing excellent off road parking facilities. The rear Garden is well arranged with two patio seating areas, otherwise mainly laid to lawn with herbaceous borders and gated side access. The property is double glazed, the vendor has replaced the gas boiler and radiators. Outside taps in both the front and rear Gardens.

87 Bury Road
Hemel Hempstead
Hertfordshire
HP1 1HW