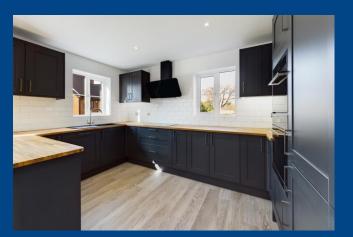

This beautifully designed 4 Bedroom detached executive home is finished to a high standard throughout and is situated in this highly sought after area of Berkhamsted. The property offers flexible accommodation throughout with the ground floor comprises an impressive open plan Kitchen Dining Room with a made to measure shaker style Kitchen with integrated appliances and a pair of French Doors opening on to the landscaped rear Garden. The Lounge via a pair of Light Oak doors from the welcoming Entrance Hall and also benefits from a bay window. The ground floor is completed with a Guest Cloak Room and a Utility Room. The first floor offers four good sized Bedrooms, the Master Bedroom benefits from a **luxuriously fitted Ensuite Shower Room** while the first floor also benefits from a **luxuriously fitted Bathroom. Externally** the property has a landscaped rear Garden with a raised Patio seating area,

otherwise laid to lawn with fenced boundaries. The Garage has power and lighting along with a Driveway providing off road parking facilities. This property also benefits from underfloor heating to the ground floor and radiators to the first floor, brushed chrome switches/sockets to all downstairs areas, Light Oak doors throughout and Light Oak with Glass staircase, £8,000 worth of floor coverings included mixture of carpet and Karndean flooring.