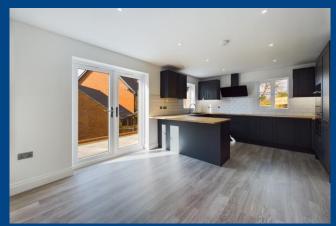

This beautifully designed 4 Bedroom detached executive home is finished to a high standard throughout and is situated in this highly sought after area of Berkhamsted. The property offers flexible accommodation throughout with the ground floor comprises an impressive open plan Kitchen Dining Room with a made to measure shaker style Kitchen with integrated appliances and a pair of French Doors opening on to the landscaped rear Garden. The Lounge via a pair of Light Oak doors from the welcoming Entrance Hall and also benefits from a bay window. The ground floor is completed with a Guest Cloak Room and a Utility Room. The first floor offers four good sized Bedrooms, the Master Bedroom benefits from a **luxuriously fitted Ensuite Shower Room** while the first floor also benefits from a **luxuriously fitted Bathroom. Externally** the property has a landscaped rear Garden with a raised Patio seating area,

otherwise laid to lawn with fenced boundaries. The Garage has power and lighting along with a Driveway providing off road parking facilities. This property also benefits from underfloor heating to the ground floor and radiators to the first floor, brushed chrome switches/sockets to all downstairs areas, Light Oak doors throughout and Light Oak with Glass staircase, £8,000 worth of floor coverings included mixture of carpet and Karndean flooring.