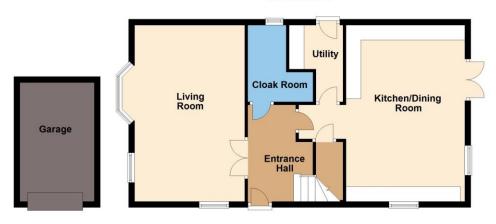

ilities. This property also benefits from underfloor heating to the ground floor and radiators to the first floor, brushed chrome switches/sockets to all downstairs areas, Light Oak doors throughout and Light Oak with Glass staircase, £8,000 worth of floor coverings included mixture of carpet and Karndean flooring.

The property is conveniently situated for beautiful open countryside, excellent local schooling and the Main Line Railway Station serving London Euston. Berkhamsted is a historic and fashionable market town with a fine range of excellent shopping, sporting and educational facilities. The renowned Art Deco Rex Cinema is here as are an excellent range of restaurants and coffee shops.





## Call **01442 248671** to arrange a viewing or register an interest

## **Ground Floor**



## First Floor



Floor plan is not to scale and to be used for layout guidance only, any measurements shown should NOT be relied upon.

Plan produced using PlanUp.

1 Eleanor Close
South Park Gardens
Berkhamsted
HP4 1HZ