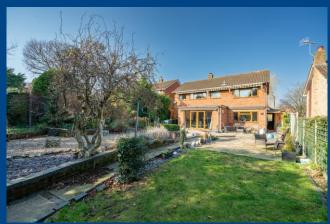

dining and patio doors opening to the rear garden. Finishing the ground floor accommodation is a separate formal dining room. To the first floor is a spacious landing with access to the loft space via a pull down ladder and doors to Five Double Bedrooms, Four of which offering built in wardrobes and a luxury Shower and Bathroom, both with underfloor heating and quartz floor tiles, fully tiled walls and electric towel rails. Externally, the property is situated on a wide plot and has a particularly beautiful and generous mature rear garden arranged with patio seating areas, a lawn and an extensive array of plants and shrub borders, Further features of the garden are a shingled area, a shed, fenced boundaries and side access to the front of the property which benefits from a substantial Driveway with parking for many vehicles, a well tended and mature garden and access to the Garage via an up and over door. The property is offered in good order with high quality fixtures and fittings and an appointment to view highly recommended to appreciate all this home has to offer.