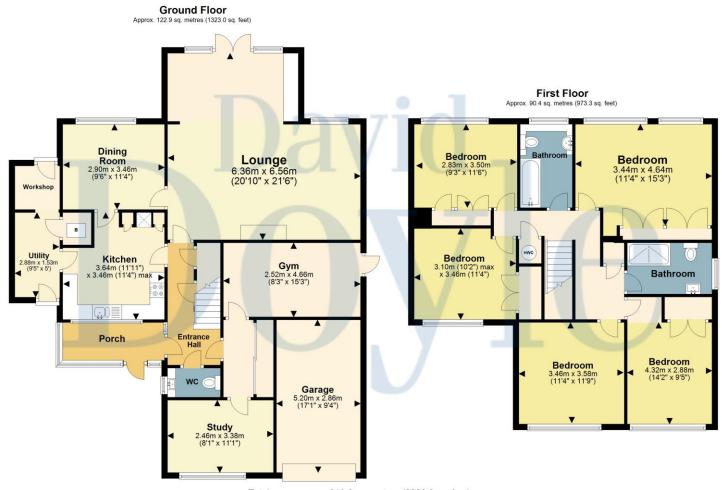

A rarely available 5 Double Bedroom Detached property with a Garage and Off Street Parking for multiple vehicles situated in this exclusive Kings Langley Cul de Sac within easy reach of the Village, excellent amenities, highly regarded schooling and travel links. The property has been extended and reconfigured to offer Four reception rooms, Two of which could also be used as further Bedrooms if needed. accommodation comprises a large porch with a door to the entrance hall offering stairs to the first floor and doors to a Guest Cloakroom, an inner lobby with built in storage cupboards and doors to a Study and a Games room with a personal door providing side access. Also accessed from the hallway are further doors to a luxury fitted kitchen with under floor heating, a range of high gloss wall and base units with quartz work surfaces and integrated appliances leading to the side passage/utility area offering space and plumbing for white goods, storage facilities and personal doors to both the front and rear, an impressive main reception room with space for living and

dining and patio doors opening to the rear garden. Finishing the ground floor accommodation is a separate formal dining room. To the first floor is a spacious landing with access to the loft space via a pull down ladder and doors to Five Double Bedrooms, Four of which offering built in wardrobes and a luxury Shower and Bathroom, both with underfloor heating and quartz floor tiles, fully tiled walls and electric towel rails. Externally, the property is situated on a wide plot and has a particularly beautiful and generous mature rear garden arranged with patio seating areas, a lawn and an extensive array of plants and shrub borders, Further features of the garden are a shingled area, a shed, fenced boundaries and side access to the front of the property which benefits from a substantial Driveway with parking for many vehicles, a well tended and mature garden and access to the Garage via an up and over door. The property is offered in good order with high quality fixtures and fittings and an appointment to view highly recommended to appreciate all this home has to offer.

Plan produced using PlanUp.

14 York Close Kings Langley WD4 9HX