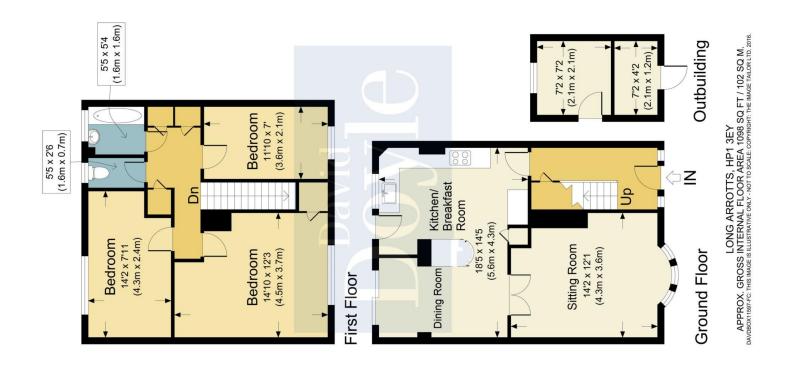

This well presented 3 Bedroom family home with parking is situated in this sought after location and is convenient for local shops, schools and amenities. The ground floor is arranged with a Sitting Room, Dining Room, Kitchen Breakfast Room. The first floor boasts 3 Bedrooms, a family Bathroom and a separate Cloak Room. Externally the property has a Driveway providing excellent off road parking facilities and gated side access to the Rear Garden. The Rear Garden is pleasantly private and well arranged with a patio seating area, an area laid to lawn, herbaceous borders and two brick built outbuildings. This property benefits from double glazing and gas heating to radiators. VIEWING IS HIGHLY RECOMMENDED.

Sought after location

3 Bedroom family home

First floor Bathroom and a separate Cloak Room

**Sitting Room** 

**Dining Room** 

Fitted Kitchen Breakfast Room

Driveway

Rear Garden

Outbuildings

Double Glazing and Gas Heating to Radiators