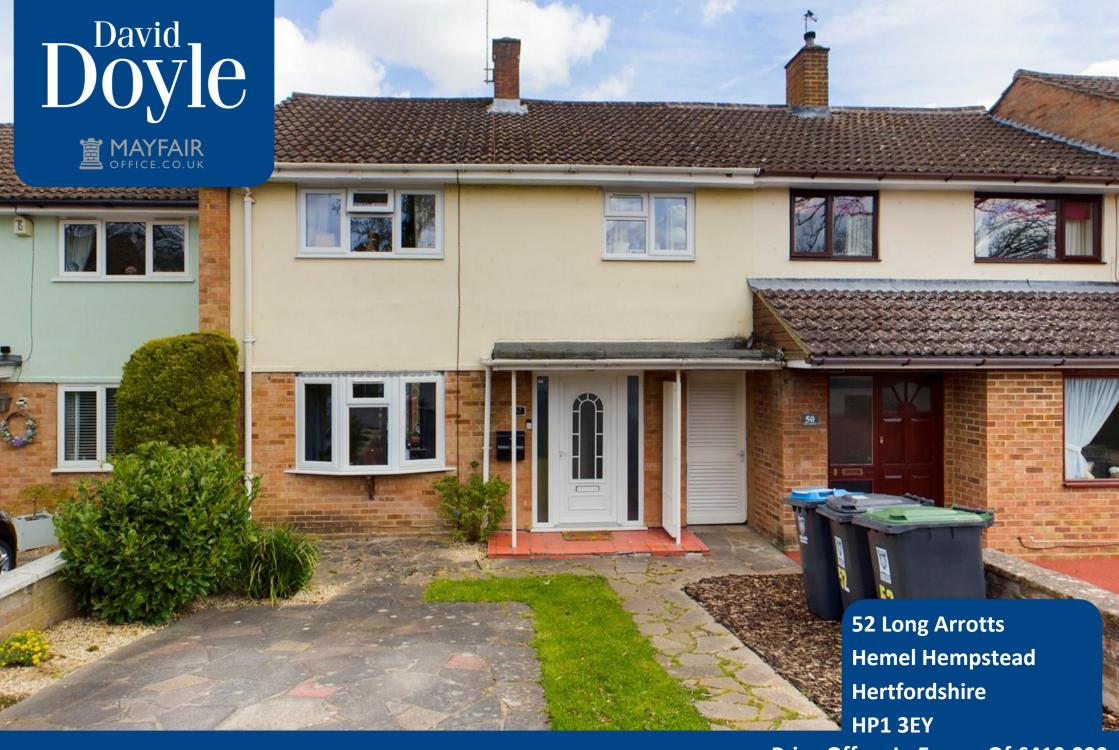

This well presented 3 Bedroom family home with parking is situated in this sought after location and is convenient for local shops, schools and amenities. The ground floor is arranged with a Sitting Room, Dining Room, Kitchen Breakfast Room. The first floor boasts 3 Bedrooms, a family Bathroom and a separate Cloak Room. Externally the property has a Driveway providing excellent off road parking facilities and gated side access to the Rear Garden. The Rear Garden is pleasantly private and well arranged with a patio seating area, an area laid to lawn, herbaceous borders and two brick built outbuildings. This property benefits from double glazing and gas heating to radiators. VIEWING IS HIGHLY RECOMMENDED.

Sought after location

3 Bedroom family home

First floor Bathroom and a separate Cloak Room

**Sitting Room** 

**Dining Room** 

Fitted Kitchen Breakfast Room

Driveway

Rear Garden