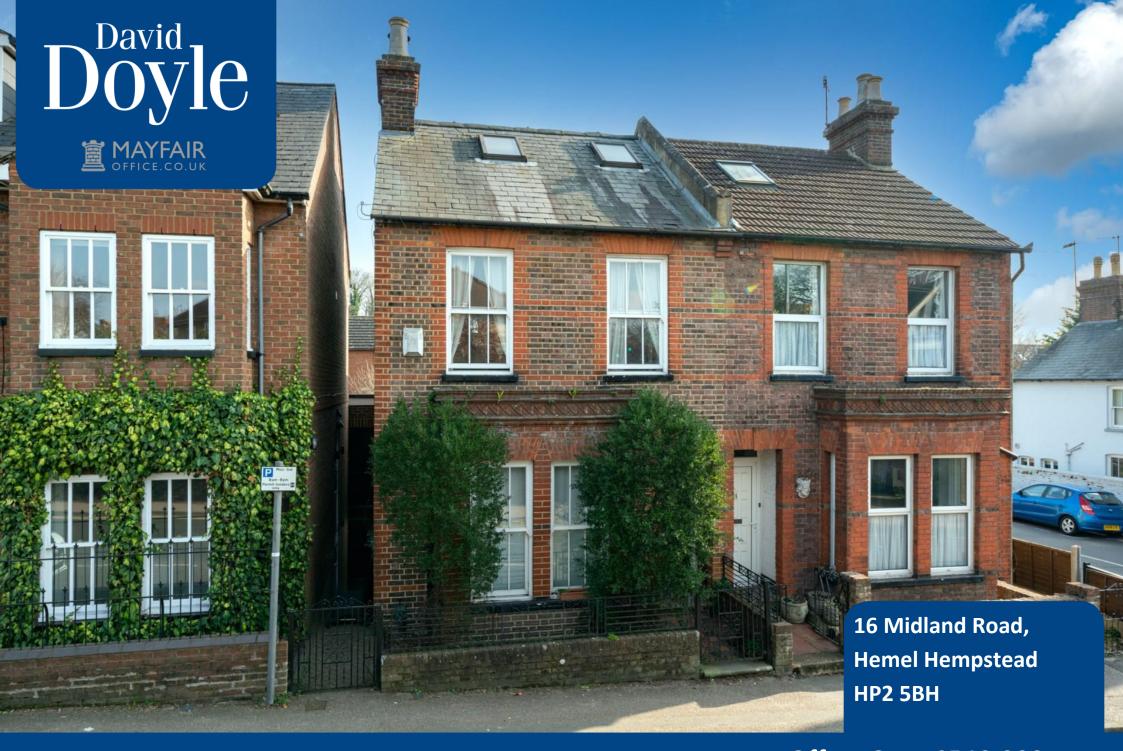

This superbly presented 4 Bedroom semi detached family home is conveniently located for local shops, schools and amenities while retaining a wealth of period features throughout. The property offers spacious accommodation with a Lounge with a bay window and cast iron log burning stove, Dining Room with a cast iron feature fireplace, refitted Kitchen Breakfast Room with integrated appliances and an insinkerator waste disposal unit and a Utility Room / Cloak Room. The first floor boasts three Bedrooms and a family Bathroom fitted in white with chrome fittings while the Master Bedroom is located on the second floor. The Master Bedroom benefits from an Ensuite that the vendor was in the process of updating but this will now be left to be finished by the new owner. The Ensuite currently has a low level WC and a wash hand basin, the installation of the shower is still required. Externally the property has a pleasantly private and well arranged rear Garden with a brick block patio seating area, herbaceous borders, an area laid to lawn, garden shed and fenced boundaries. The

## Ground Floor Approx. 65.4 sq. metres (704.0 sq. feet)

Boxmoor Office 45 St Johns Road Boxmoor Hemel Hempstead Herts, HP1 1QQ 01442 248671