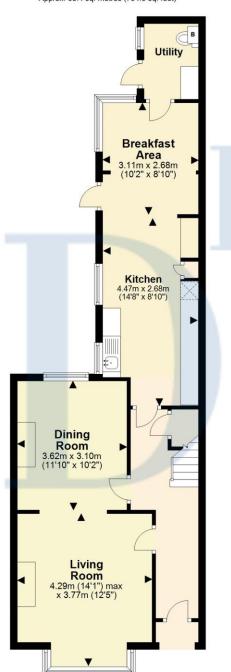

## Ground Floor Approx. 65.4 sq. metres (704.0 sq. feet)

Boxmoor Office 45 St Johns Road Boxmoor Hemel Hempstead Herts, HP1 1QQ 01442 248671