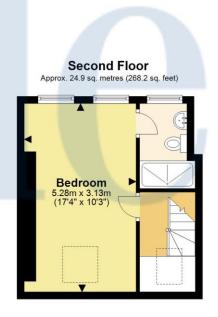

This superbly presented 4 Bedroom semi detached family home is conveniently located for local shops, schools and amenities while retaining a wealth of period features throughout. The property offers spacious accommodation with a Lounge with a bay window and cast iron log burning stove, Dining Room with a cast iron feature fireplace, refitted Kitchen Breakfast Room with integrated appliances and an insinkerator waste disposal unit and a Utility Room / Cloak Room. The first floor boasts three Bedrooms and a family Bathroom fitted in white with chrome fittings while the Master Bedroom is located on the second floor. The Master Bedroom benefits from an Ensuite that the vendor was in the process of updating but this will now be left to be finished by the new owner. The Ensuite currently has a low level WC and a wash hand basin, the installation of the shower is still required. Externally the property has a pleasantly private and well arranged rear Garden with a brick block patio seating area, herbaceous borders, an area laid to lawn, garden shed and fenced boundaries. The