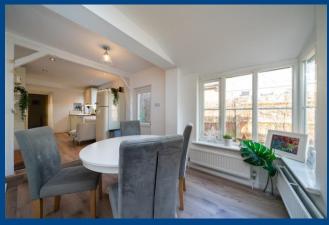

This superbly presented 4 Bedroom semi detached family home is conveniently located for local shops, schools and amenities while retaining a wealth of period features throughout. The property offers spacious accommodation with a Lounge with a bay window and cast iron log burning stove, Dining Room with a cast iron feature fireplace, refitted Kitchen Breakfast Room with integrated appliances and an insinkerator waste disposal unit and a Utility Room / Cloak Room. The first floor boasts three Bedrooms and a family Bathroom fitted in white with chrome fittings while the Master Bedroom is located on the second floor. The Master Bedroom benefits from an Ensuite that the vendor was in the process of updating but this will now be left to be finished by the new owner. The Ensuite currently has a low level WC and a wash hand basin, the installation of the shower is still required. Externally the property has a pleasantly private and well arranged rear Garden with a brick block patio seating area, herbaceous borders, an area laid to lawn, garden shed and fenced boundaries. The

Spacious 4 Bedroom semi

Period feature and sough after location

Cast iron stove and feature fireplace

Lounge. Dining Room

Kitchen Breakfast Room

Utility / Cloak Room

First Floor Family Bathroom

Rear Garden