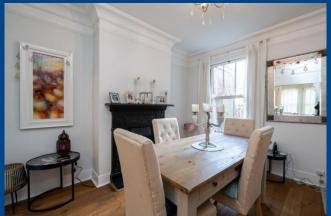

This superbly presented 4 Bedroom semi detached family home is conveniently located for local shops, schools and amenities while retaining a wealth of period features throughout. The property offers spacious accommodation with a Lounge with a bay window and cast iron log burning stove, Dining Room with a cast iron feature fireplace, refitted Kitchen Breakfast Room with integrated appliances and an insinkerator waste disposal unit and a Utility Room / Cloak Room. The first floor boasts three Bedrooms and a family Bathroom fitted in white with chrome fittings while the Master Bedroom is located on the second floor. The Master Bedroom benefits from an Ensuite that the vendor was in the process of updating but this will now be left to be finished by the new owner. The Ensuite currently has a low level WC and a wash hand basin, the installation of the shower is still required. Externally the property has a pleasantly private and well arranged rear Garden with a brick block patio seating area, herbaceous borders, an area laid to lawn, garden shed and fenced boundaries. The

Spacious 4 Bedroom semi

Period feature and sough after location

Cast iron stove and feature fireplace

Lounge. Dining Room

Kitchen Breakfast Room

Utility / Cloak Room

First Floor Family Bathroom

Rear Garden