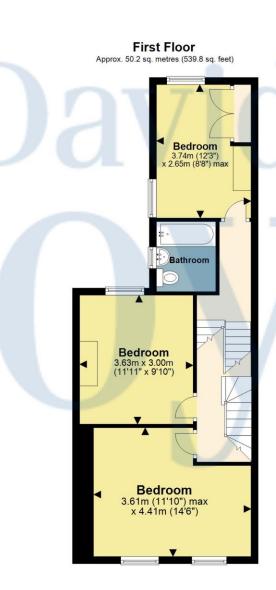

This superbly presented 4 Bedroom semi detached family home is conveniently located for local shops, schools and amenities while retaining a wealth of period features throughout. The property offers spacious accommodation with a Lounge with a bay window and cast iron log burning stove, Dining Room with a cast iron feature fireplace, refitted Kitchen Breakfast Room with integrated appliances and an insinkerator waste disposal unit and a Utility Room / Cloak Room. The first floor boasts three Bedrooms and a family Bathroom fitted in white with chrome fittings while the Master Bedroom is located on the second floor. The Master Bedroom benefits from an Ensuite that the vendor was in the process of updating but this will now be left to be finished by the new owner. The Ensuite currently has a low level WC and a wash hand basin, the installation of the shower is still required. Externally the property has a pleasantly private and well arranged rear Garden with a brick block patio seating area, herbaceous borders, an area laid to lawn, garden shed and fenced boundaries. The