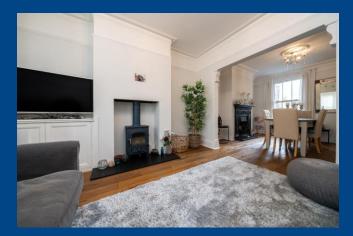

This superbly presented 4 Bedroom semi detached family home is conveniently located for local shops, schools and amenities while retaining a wealth of period features throughout. The property offers spacious accommodation with a Lounge with a bay window and cast iron log burning stove, Dining Room with a cast iron feature fireplace, refitted Kitchen Breakfast Room with integrated appliances and an insinkerator waste disposal unit and a Utility Room / Cloak Room. The first floor boasts three Bedrooms and a family Bathroom fitted in white with chrome fittings while the Master Bedroom is located on the second floor. The Master Bedroom benefits from an Ensuite that the vendor was in the process of updating but this will now be left to be finished by the new owner. The Ensuite currently has a low level WC and a wash hand basin, the installation of the shower is still required. Externally the property has a pleasantly private and well arranged rear Garden with a brick block patio seating area, herbaceous borders, an area laid to lawn, garden shed and fenced boundaries. The

Spacious 4 Bedroom semi

Period feature and sough after location

Cast iron stove and feature fireplace

Lounge. Dining Room

Kitchen Breakfast Room

Utility / Cloak Room

First Floor Family Bathroom

Rear Garden