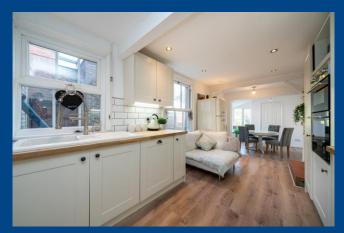

This superbly presented 4 Bedroom semi detached family home is conveniently located for local shops, schools and amenities while retaining a wealth of period features throughout. The property offers spacious accommodation with a Lounge with a bay window and cast iron log burning stove, Dining Room with a cast iron feature fireplace, refitted Kitchen Breakfast Room with integrated appliances and an insinkerator waste disposal unit and a Utility Room / Cloak Room. The first floor boasts three Bedrooms and a family Bathroom fitted in white with chrome fittings while the Master Bedroom is located on the second floor. The Master Bedroom benefits from an Ensuite that the vendor was in the process of updating but this will now be left to be finished by the new owner. The Ensuite currently has a low level WC and a wash hand basin, the installation of the shower is still required. Externally the property has a pleasantly private and well arranged rear Garden with a brick block patio seating area, herbaceous borders, an area laid to lawn, garden shed and fenced boundaries. The

Spacious 4 Bedroom semi

Period feature and sough after location

Cast iron stove and feature fireplace

Lounge. Dining Room

Kitchen Breakfast Room

Utility / Cloak Room

First Floor Family Bathroom

Rear Garden