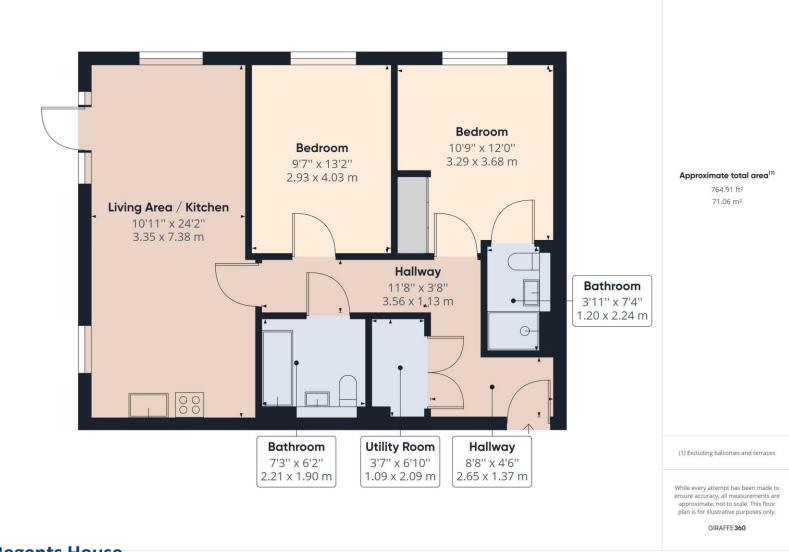

David Doyle are pleased to offer to the sales market this exceptional Two Double Bedroom Apartment situated on this modern canal side development conveniently located for Apsley main line station with links to London Euston and benefits including a balcony and secure under cover allocated parking space. The apartment is conveniently located for Apsley High Street with its range of amenities, the Grand Union Canal and Apsley Lock Marina. The apartment offers spacious accommodation and is arranged with a welcoming entrance hall, a generous utility / storage cupboard providing space and plumbing for an automatic washing machine, a video entry phone system and doors leading to all rooms. The Lounge/ Kitchen/ Dining room offers an open plan entertaining area with a double glazed door opening to the balcony and dual aspect windows offering far reaching views overlooking the Grand Union Canal. The kitchen is fitted to a high standard with integrated appliances and colour coordinated work surfaces. Both bedrooms have large picture windows and the master bedroom

benefits from fitted wardrobes and an en suite shower room. The family bathroom is luxuriously fitted in white with chrome fittings and heated towel rail. Externally, the development offers lovely communal gardens attractively arranged with patio seating areas, areas laid with artificial grass, raised feature planting and a decked seating area that overlooks the Grand Union Canal. A further feature of the development is the secure underground allocated parking and bike store. Offered in excellent order throughout, we highly recommend an internal viewing.