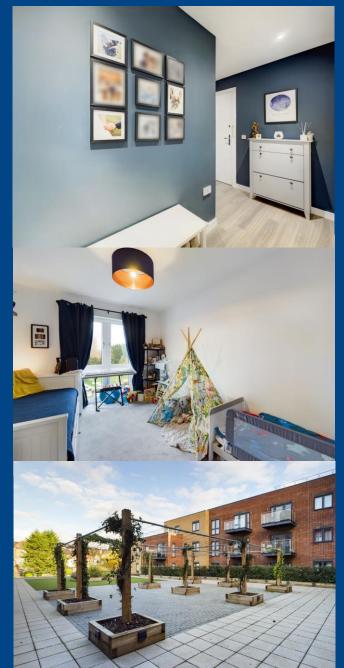

benefits from fitted wardrobes and an en suite shower room. The family bathroom is luxuriously fitted in white with chrome fittings and heated towel rail. Externally, the development offers lovely communal gardens attractively arranged with patio seating areas, areas laid with artificial grass, raised feature planting and a decked seating area that overlooks the Grand Union Canal. A further feature of the development is the secure underground allocated parking and bike store. Offered in excellent order throughout, we highly recommend an internal viewing.