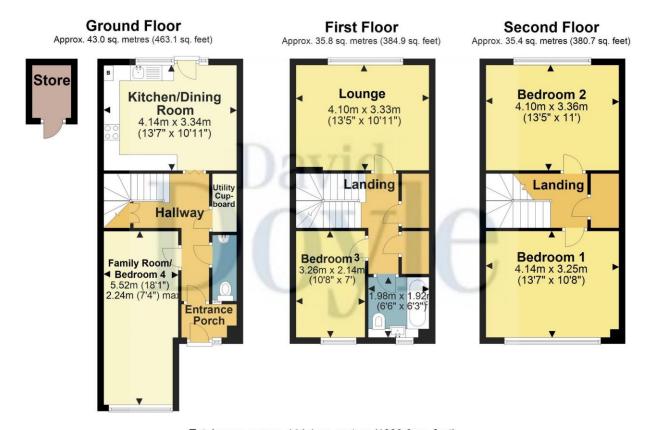

## Call **01442 248671** to arrange a viewing or register an interest

Total area: approx. 114.1 sq. metres (1228.6 sq. feet)

This floor plan is a guide to layout and is for identification purposes only. It is not to scale and any measurements shown should not be relied upon. SQUARE FOOTAGE/METERAGE when shown INCLUDES ALL AREAS ON PLAN EXCEPT BALCONY/EAVES, unless otherwise indicated. Plan produced using Planup.