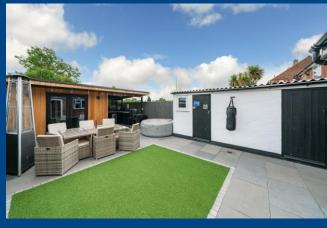

Room is luxuriously fitted in white with chrome fittings and an Aqualisa walk in digital shower. Externally both Front and Rear Gardens are arranged with low maintenance in mind. The Rear Garden offers a fantastic outside entertainment area with an Indian Sandstone patio seating area, cover BBQ area with fitted Quartz work surface and a Bar / Gym with power and lighting. VIEWING IS HIGHLY RECOMMENDED.