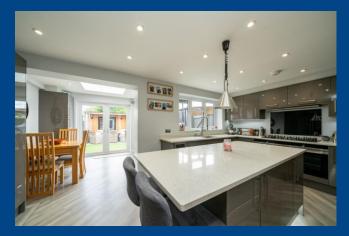

This absolutely stunning 4 Bedroom property has been beautifully refurbished and extended by the current vendors. The property offer spacious and flexible accommodation with an outstanding outside entertaining space. The ground floor has a generous Lounge with Oak flooring and made to measure storage unit and entertainment area, while the Kitchen Dining Room is fitted to a high standard with Amtico flooring and Underfloor heating. The Kitchen is fitted with a range of matching high gloss wall and floor mounted units, Quartz work surfaces and a matching Island Unit with a breakfast bar area and a warming light over. The Kitchen benefits from a range of integrated appliances including two ovens, coffee machine, microwave oven, dishwasher and a washer dryer. You also have space and plumbing for an American fridge freezer. The first floor has 3 Bedrooms and a family bathroom all accessed from the Landing that has a useful Study Area with fitted furniture. All the Bedrooms on the first floor have built in or fitted wardrobes while two rooms also have fitted bedsteads. The Family Bathroom is fitted in a contemporary style in white with chrome fitting. The Master Bedroom has feature panelling to one wall, bespoke fitted wardrobes and drawers. The Ensuite Shower