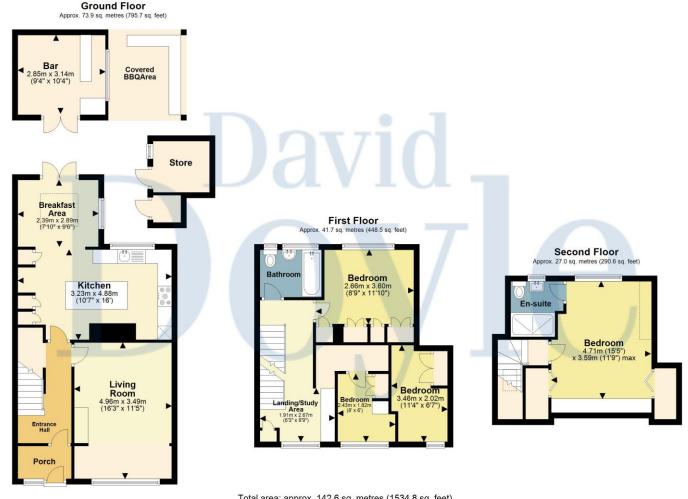

## Call **01442 248671** to arrange a viewing or register an interest

Total area: approx. 142.6 sq. metres (1534.8 sq. feet)

Disclaimer - Floor plan is for marketing purposes only and is to be used as a guide - SKM Studio
Plan produced using PlanUp.