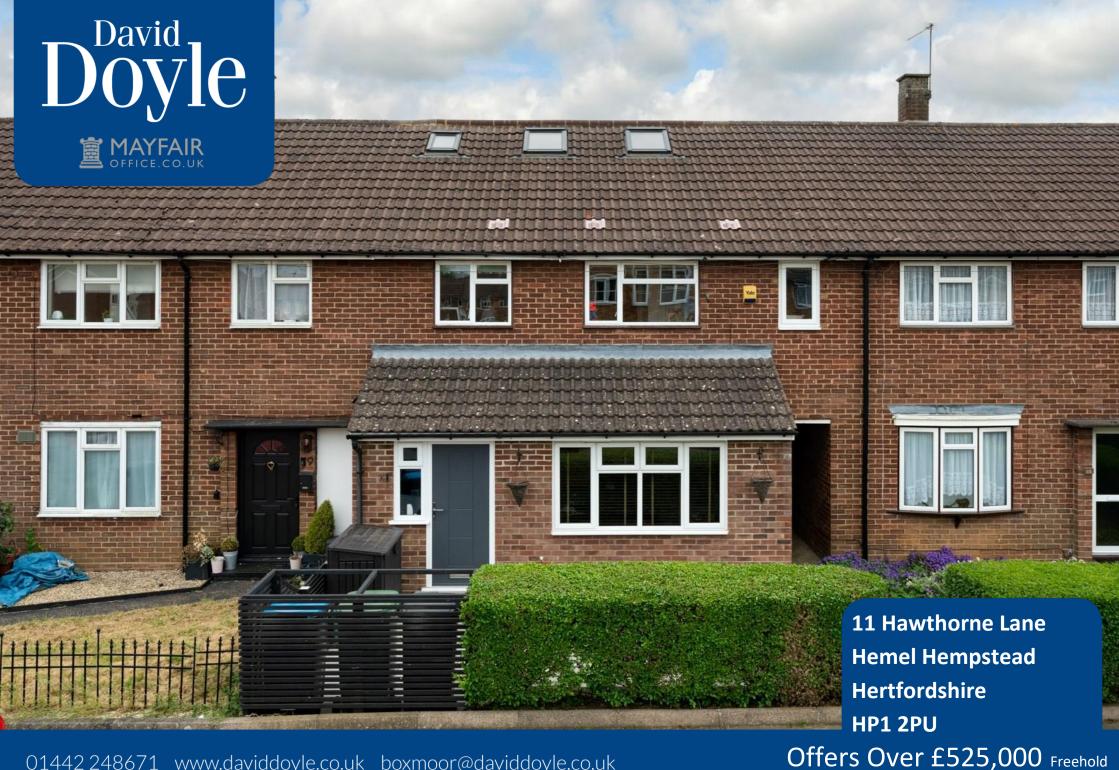

This absolutely stunning 4 Bedroom property has been beautifully refurbished and extended by the current vendors. The property offer spacious and flexible accommodation with an outstanding outside entertaining space. The ground floor has a generous Lounge with Oak flooring and made to measure storage unit and entertainment area, while the Kitchen Dining Room is fitted to a high standard with Amtico flooring and Underfloor heating. The Kitchen is fitted with a range of matching high gloss wall and floor mounted units, Quartz work surfaces and a matching Island Unit with a breakfast bar area and a warming light over. The Kitchen benefits from a range of integrated appliances including two ovens, coffee machine, microwave oven, dishwasher and a washer dryer. You also have space and plumbing for an American fridge freezer. The first floor has 3 Bedrooms and a family bathroom all accessed from the Landing that has a useful Study Area with fitted furniture. All the Bedrooms on the first floor have built in or fitted wardrobes while two rooms also have fitted bedsteads. The Family Bathroom is fitted in a contemporary style in white with chrome fitting. The Master Bedroom has feature panelling to one wall, bespoke fitted wardrobes and drawers. The Ensuite Shower

11 Hawthorne Lane
Hemel Hempstead
Hertfordshire
HP1 2PU