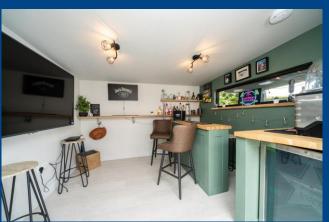

Room is luxuriously fitted in white with chrome fittings and an Aqualisa walk in digital shower. Externally both Front and Rear Gardens are arranged with low maintenance in mind. The Rear Garden offers a fantastic outside entertainment area with an Indian Sandstone patio seating area, cover BBQ area with fitted Quartz work surface and a Bar / Gym with power and lighting. VIEWING IS HIGHLY RECOMMENDED.

**Stunning 4 Bedroom with Ensuite to Master** 

**Beautiful Kitchen Dining Room** 

**Generous Lounge** 

**Luxurious Family Bathroom** 

**Bespoke fitted storage** 

**Garden Gym / Bar** 

**Covered BBQ area** 

Low maintenance Rear Garden