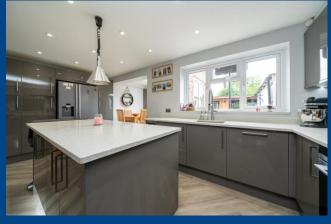

This absolutely stunning 4 Bedroom property has been beautifully refurbished and extended by the current vendors. The property offer spacious and flexible accommodation with an outstanding outside entertaining space. The ground floor has a generous Lounge with Oak flooring and made to measure storage unit and entertainment area, while the Kitchen Dining Room is fitted to a high standard with Amtico flooring and Underfloor heating. The Kitchen is fitted with a range of matching high gloss wall and floor mounted units, Quartz work surfaces and a matching Island Unit with a breakfast bar area and a warming light over. The Kitchen benefits from a range of integrated appliances including two ovens, coffee machine, microwave oven, dishwasher and a washer dryer. You also have space and plumbing for an American fridge freezer. The first floor has 3 Bedrooms and a family bathroom all accessed from the Landing that has a useful Study Area with fitted furniture. All the Bedrooms on the first floor have built in or fitted wardrobes while two rooms also have fitted bedsteads. The Family Bathroom is fitted in a contemporary style in white with chrome fitting. The Master Bedroom has feature panelling to one wall, bespoke fitted wardrobes and drawers. The Ensuite Shower