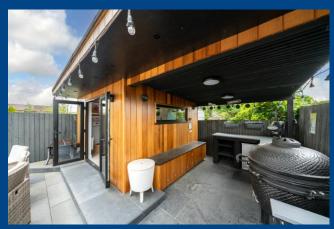

Room is luxuriously fitted in white with chrome fittings and an Aqualisa walk in digital shower. Externally both Front and Rear Gardens are arranged with low maintenance in mind. The Rear Garden offers a fantastic outside entertainment area with an Indian Sandstone patio seating area, cover BBQ area with fitted Quartz work surface and a Bar / Gym with power and lighting. VIEWING IS HIGHLY RECOMMENDED.

**Stunning 4 Bedroom with Ensuite to Master** 

**Beautiful Kitchen Dining Room** 

**Generous Lounge** 

**Luxurious Family Bathroom** 

**Bespoke fitted storage** 

**Garden Gym / Bar** 

**Covered BBQ area** 

Low maintenance Rear Garden