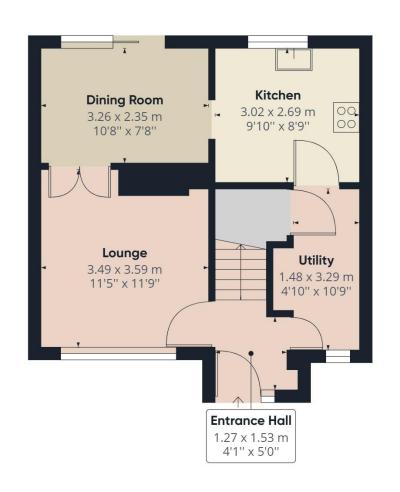

Refurbished 3 Bedroom family home

Sought after Location

Lounge. Dining Room

Kitchen. Utility Area

Recently refitted first floor Bathroom and separate Cloak Room

Rear Garden

Double glazing

Gas heating to radiators

## Call **01442 248671** to arrange a viewing or register an interest

While every attempt has been made to ensure accuracy, all measurements are approximate, not to scale. This floor plan is for illustrative purposes only.