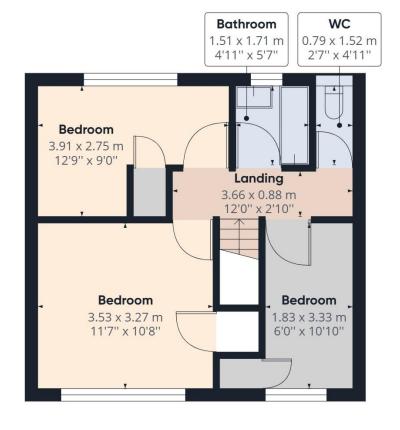

Refurbished 3 Bedroom family home

Sought after Location

Lounge. Dining Room

Kitchen. Utility Area

Recently refitted first floor Bathroom and separate Cloak Room

Rear Garden

Double glazing

Gas heating to radiators

## Call **01442 248671** to arrange a viewing or register an interest

While every attempt has been made to ensure accuracy, all measurements are approximate, not to scale. This floor plan is for illustrative purposes only.