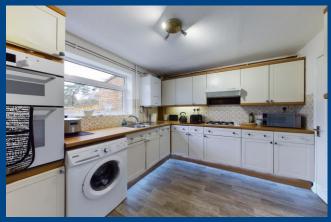

Refurbished 3 Bedroom family home

Sought after Location

Lounge. Dining Room

Kitchen. Utility Area

Recently refitted first floor Bathroom and separate Cloak Room

Rear Garden

Double glazing

Gas heating to radiators