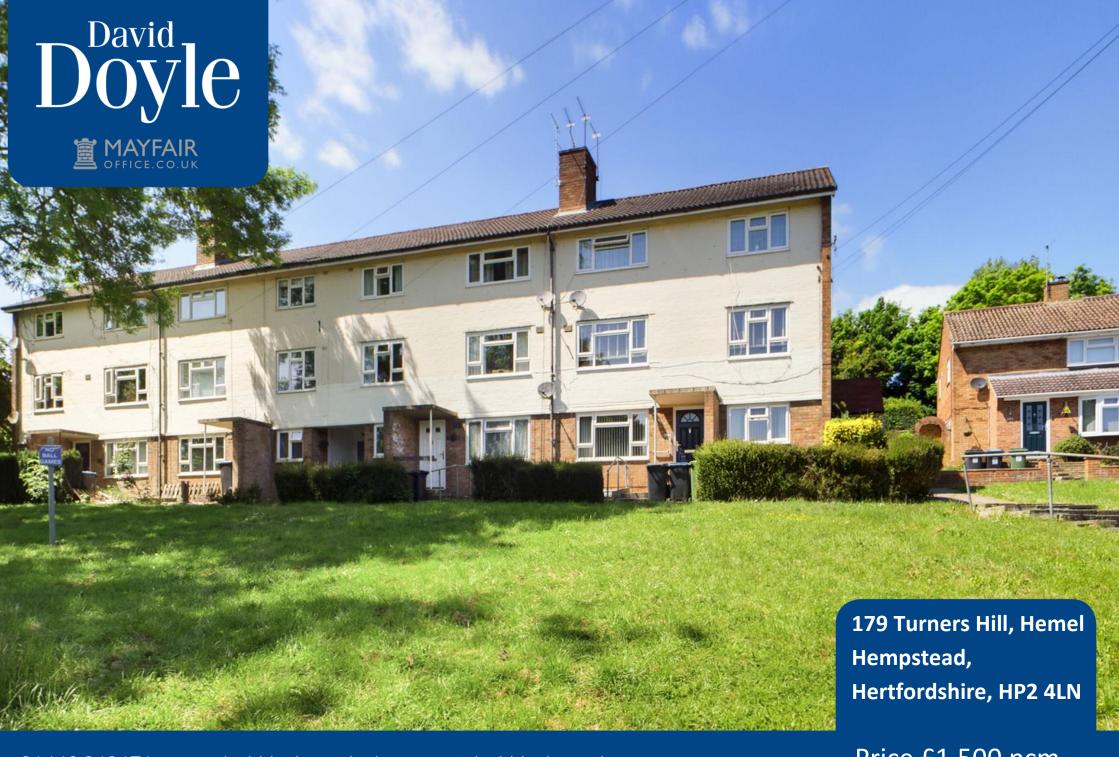

An attractive 3 bedroom duplex maisonette with a fantastic private garden, offering flexible accommodation and conveniently located for shops, schools & amenities. Spacious lounge, fitted kitchen, bathroom, cloakroom, gas central heating, double glazing, loft space, outdoor storage. Unfurnished & available mid July.

**Duplex Maisonette** 

3 Bedrooms

**Spacious Lounge** 

Fitted Kitchen

Private Garden Ideal For Entertaining

**Outdoor Storage Sheds** 

Shops, Schools & Amenities Nearby

**Excellent Travel Links** 