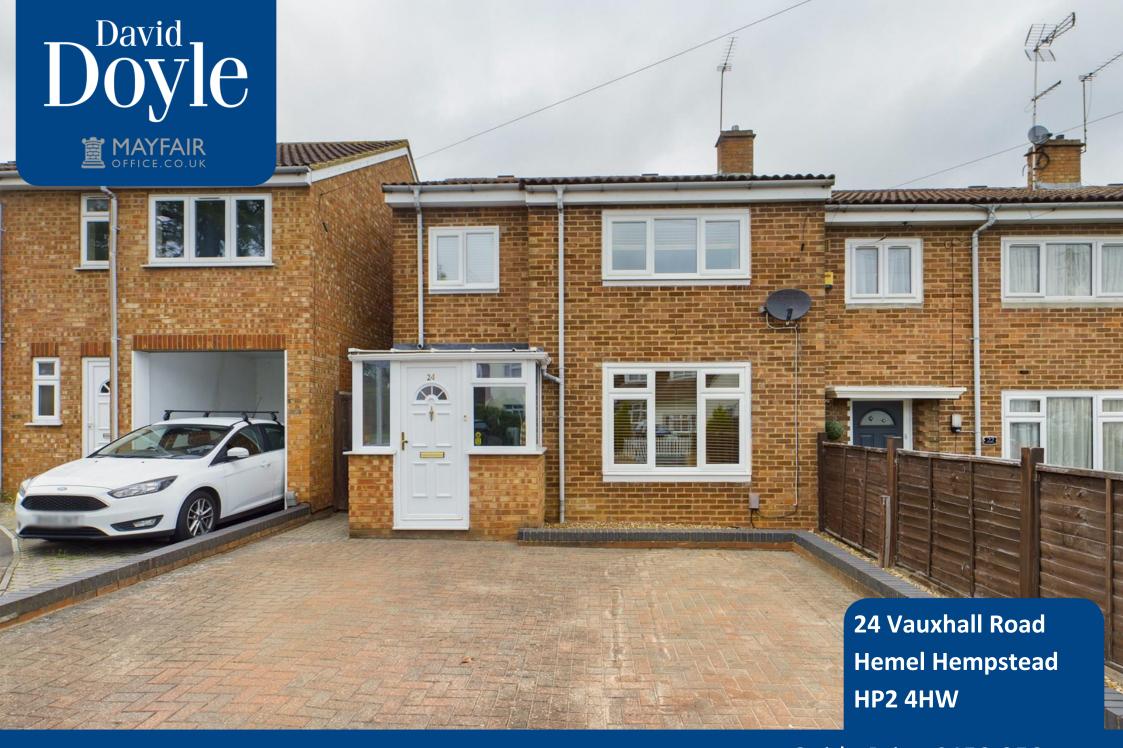

David Doyle are delighted to offer to the Sales Market this excellent three bedroom family home with driveway and generous rear garden situated in this popular HP2 residential side road close to highly regarded schooling, shops and local amenities. The property has been updated by the current owners to a high standard and is presented in good decorative order throughout. The ground floor accommodation comprises a spacious porch opening to a bright entrance hall with stairs to the first floor and doors leading to the impressive kitchen/breakfast room offering a bespoke range of floor and wall mounted units, integrated appliances, a breakfast bar and coordinating wooden work surfaces leading to a distinct dining area with patio doors opening to the rear garden. Finishing the ground floor accommodation is a formal living room with a feature fire and mantle and window to the front aspect. The first floor boasts a spacious landing with loft access via a pull down ladder and doors to three well proportioned bedrooms, the master and Bedroom two are particularly generous in size and bedrooms two andthree have built in storage cupboards. Also accessed from the landing is a family bathroom fitted with a white suite and