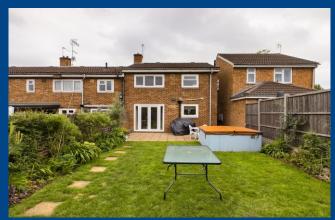

chrome sanitary ware. Externally the property benefits from a recently landscaped generous rear garden attractively arranged with a patio seating area leading to a large lawn with mature plant and shrub borders, fenced boundaries, a shed to the gardens end and side access to the front of the property offering a driveway providing excellent off street parking facilities. With many excellent benefits including gas central heating and double glazing, we highly recommend an internal Viewing to appreciate this lovely family home.