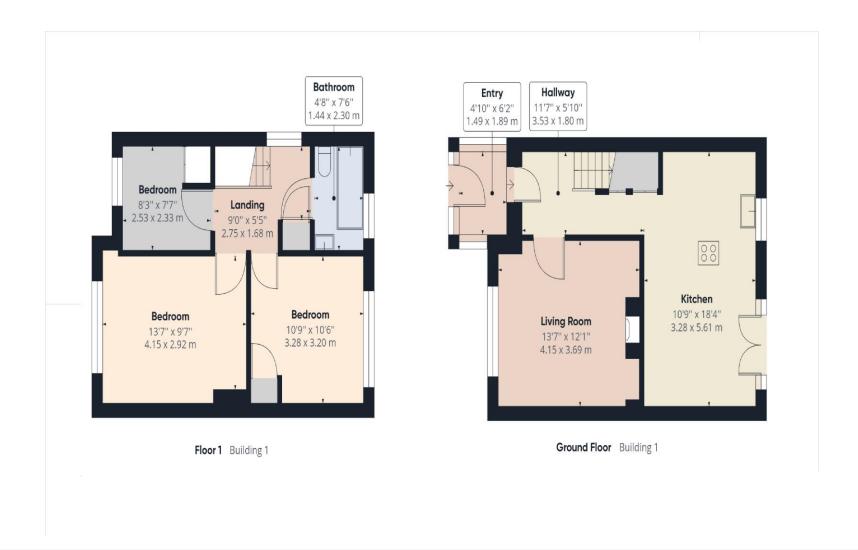

David Doyle are delighted to offer to the Sales Market this excellent three bedroom family home with driveway and generous rear garden situated in this popular HP2 residential side road close to highly regarded schooling, shops and local amenities. The property has been updated by the current owners to a high standard and is presented in good decorative order throughout. The ground floor accommodation comprises a spacious porch opening to a bright entrance hall with stairs to the first floor and doors leading to the impressive kitchen/breakfast room offering a bespoke range of floor and wall mounted units, integrated appliances, a breakfast bar and coordinating wooden work surfaces leading to a distinct dining area with patio doors opening to the rear garden. Finishing the ground floor accommodation is a formal living room with a feature fire and mantle and window to the front aspect. The first floor boasts a spacious landing with loft access via a pull down ladder and doors to three well proportioned bedrooms, the master and Bedroom two are particularly generous in size and bedrooms two andthree have built in storage cupboards. Also accessed from the landing is a family bathroom fitted with a white suite and