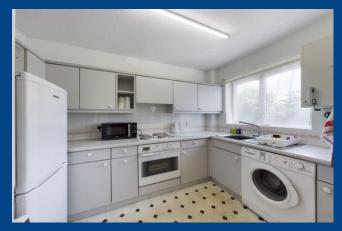

This well presented 1 Bedroom ground floor Retirement Apartment with balcony is conveniently located for local shops and amenities. The Lounge/Dining offers access to both the Kitchen and Balcony. The property is completed by the Entrance Hall, Shower Room and Bedroom with built in mirror fronted wardrobe. The property benefits from a fully operational 'care line system' and a Development Manager on site 15 hours a week, a well kept communal Garden and communal parking. This accommodation is suitable for persons aged 60 and over. NO UPPER CHAIN.

Well presented 1 Bedroom Ground Floor Retirement Apartment

Well located for local amenities

**Lounge Dining Room** 

**Fitted Kitchen** 

**Shower Room** 

Good sized Bedroom with fitted wardrobes

**Balcony** 