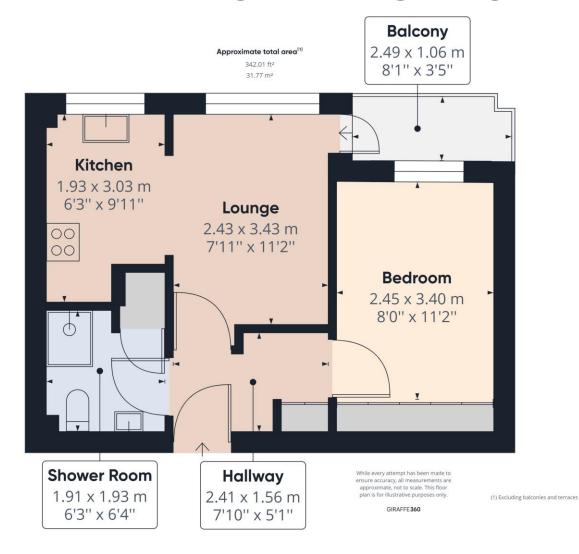

This well presented 1 Bedroom ground floor Retirement Apartment with balcony is conveniently located for local shops and amenities. The Lounge/Dining offers access to both the Kitchen and Balcony. The property is completed by the Entrance Hall, Shower Room and Bedroom with built in mirror fronted wardrobe. The property benefits from a fully operational 'care line system' and a Development Manager on site 15 hours a week, a well kept communal Garden and communal parking. This accommodation is suitable for persons aged 60 and over. NO UPPER CHAIN.

Well presented 1 Bedroom Ground Floor Retirement Apartment

Well located for local amenities

**Lounge Dining Room** 

**Fitted Kitchen** 

**Shower Room** 

Good sized Bedroom with fitted wardrobes

**Balcony** 