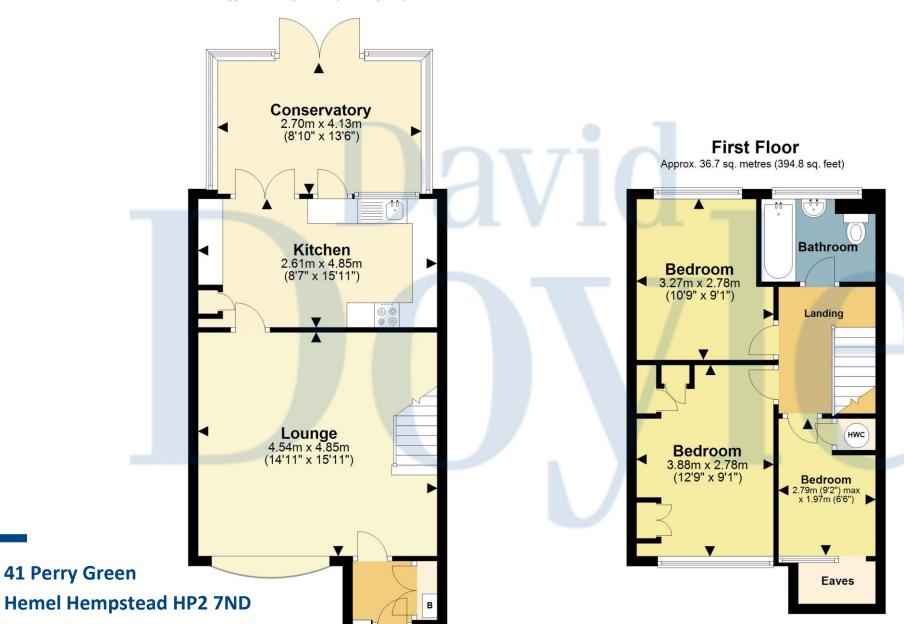

## **Ground Floor**

Approx. 49.2 sq. metres (529.9 sq. feet)

**41 Perry Green** 

**Boxmoor Office** 45 St Johns Road Boxmoor **Hemel Hempstead** Herts, HP1 1QQ 01442 248671